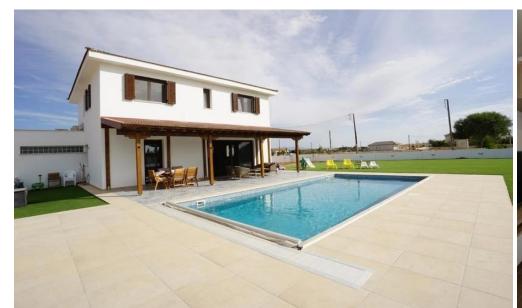

## 5 Bedroom House for Rent in Kokkinotrimithia, Nicosia District

A modern house for rent. It was built in January 2020. 4 bedrooms plus a study room. 4 bathrooms. A 10×5 swimming pool with an electric protective coating. The plot is 1100 m2. Artificial lawn of 600 m2. Brand new household appliances and air conditioners in all rooms, with a 2-year warranty. Fully furnished. The windows are double glazed, all with mosquito nets. Large kitchen with marble countertops. Very quiet residential area, just 12 minutes drive to Cineplex. A few minutes from the Nicosia shopping center. 2 storage rooms. Laundry room. Underfloor heating. Wooden gazebo 10×4. Reverse osmosis water filtration (no need to buy bottled water). Double security door at the entran...