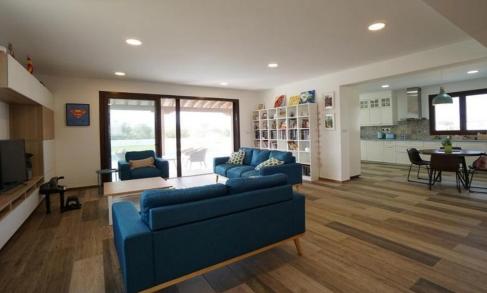

## 5 Bedroom House for Rent in Kokkinotrimithia, Nicosia District

A modern house for rent. It was built in January 2020. 4 bedrooms plus a study room. 4 bathrooms. A 10×5 swimming pool with an electric protective coating. The plot is 1100 m2. Artificial lawn of 600 m2. Brand new household appliances and air conditioners in all rooms, with a 2-year warranty. Fully furnished. The windows are double glazed, all with mosquito nets. Large kitchen with marble countertops. Very quiet residential area, just 12 minutes drive to Cineplex. A few minutes from the Nicosia shopping center. 2 storage rooms. Laundry room. Underfloor heating. Wooden gazebo 10×4. Reverse osmosis water filtration (no need to buy bottled water). Double security door at the entran...