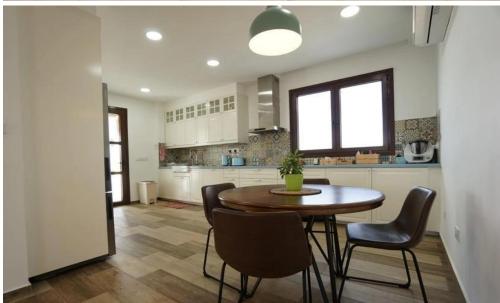

## 5 Bedroom House for Rent in Kokkinotrimithia, Nicosia District

A modern house for rent. It was built in January 2020. 4 bedrooms plus a study room. 4 bathrooms. A 10×5 swimming pool with an electric protective coating. The plot is 1100 m2. Artificial lawn of 600 m2. Brand new household appliances and air conditioners in all rooms, with a 2-year warranty. Fully furnished. The windows are double glazed, all with mosquito nets. Large kitchen with marble countertops. Very quiet residential area, just 12 minutes drive to Cineplex. A few minutes from the Nicosia shopping center. 2 storage rooms. Laundry room. Underfloor heating. Wooden gazebo 10×4. Reverse osmosis water filtration (no need to buy bottled water). Double security door at the entran...