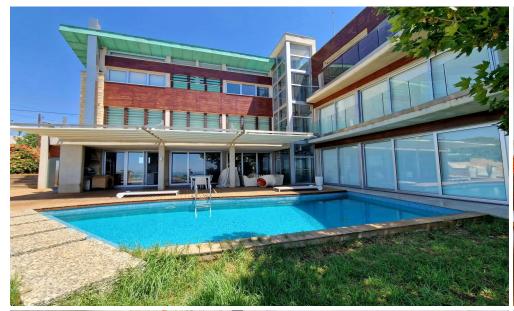

## **5 Bedroom House for Rent in Limassol - Agia Fyla**

Villa for rent in the hills of Agios Filakios (Palodeia) 5 min drive from the Heritage private school, 7 minutes drive to the city center, 10 min to the waterfront. The villa was designed by a famous architect of the city, the best materials were used in the construction. The house is 12 years old. The plot is 630 m2. Covered area: 640 m2. 5 bedrooms (all with bathrooms and closets), a large and bright office with sea and city views. Large kitchen and dining area with fireplace, covered veranda with access to the pool and equipped barbecue area, high ceilings, natural wooden floors, glass elevator, VRV air conditioning system throughout the house. The house is sold furnished. Garage for 2...