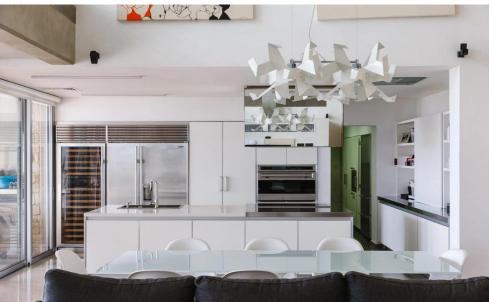

## **5 Bedroom House for Rent in Limassol - Agia Fyla**

Villa for rent in the hills of Agios Filakios (Palodeia) 5 min drive from the Heritage private school, 7 minutes drive to the city center, 10 min to the waterfront. The villa was designed by a famous architect of the city, the best materials were used in the construction. The house is 12 years old. The plot is 630 m2. Covered area: 640 m2. 5 bedrooms (all with bathrooms and closets), a large and bright office with sea and city views. Large kitchen and dining area with fireplace, covered veranda with access to the pool and equipped barbecue area, high ceilings, natural wooden floors, glass elevator, VRV air conditioning system throughout the house. The house is sold furnished. Garage for 2...