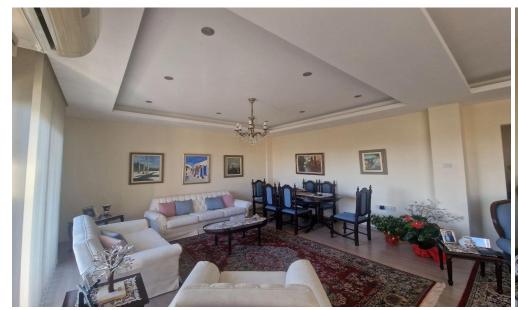

## 3 Bedroom Apartment for Rent in Larnaca - Sotiros

For rent a large apartment in excellent condition with 3 bedrooms in the center of Larnaca in the American Academy area. Unfurnished. Spacious living room with separate dining area, separate kitchen, 1 bathroom and 1 guest bathroom. A veranda from the living room with a view of the city and the sea, air conditioning in all rooms. Covered parking is available, pets are welcome. The city center, near two parks – the city park with a playground and the new Salina Park. The theater, library, cafes, restaurants, bars, Metro supermarket, banks, medical centers, pharmacies, two private English schools American Academy and Medhigh are all a few steps away from the complex. Finikoudes Beach ...