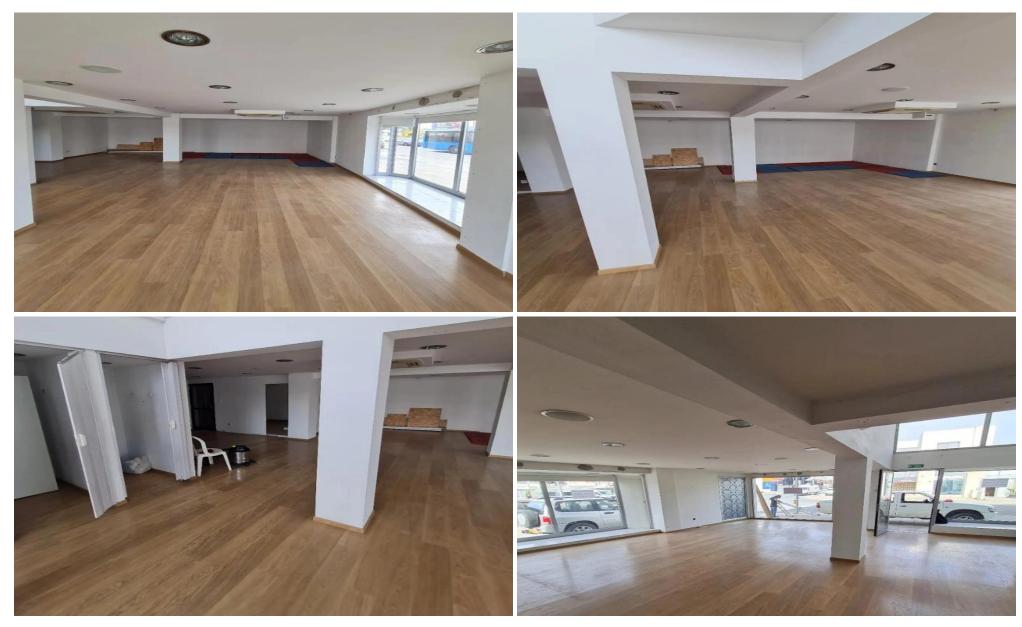

## 120m<sup>2</sup> Office for Rent

Commercial premises for rent in Kato Polemidia, Limassol, ideal for various types of business. The convenient location provides easy access to all urban infrastructure and main roads. The room has air conditioning, a bathroom, changing rooms, and parking spaces. A great option for an office, studio, salon or other type of activity. For more information and viewing arrangements, please contact us.