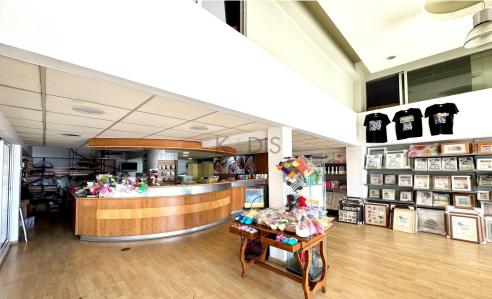

## 100m<sup>2</sup> Commercial for Rent in Limassol District

- Sea front
- Prime location
- Ground floor 100m2
- Mezzanine 65m2
- Needs renovation
- 3 parking spots
- 1 WC
- 3-phase electricity

| Property Info                               |                                               | Plot / Area Info |                | <b>Additional info</b>                                 |                                           |
|---------------------------------------------|-----------------------------------------------|------------------|----------------|--------------------------------------------------------|-------------------------------------------|
| Covered Area<br>Heating<br>Air Conditioning | 100<br>Central Heating, Yes<br>All rooms, Yes | Parking          | Uncovered, Yes | Reference Number<br>Property type<br>Condition<br>View | 11246 Other Commercial Pre-Owned Sea view |