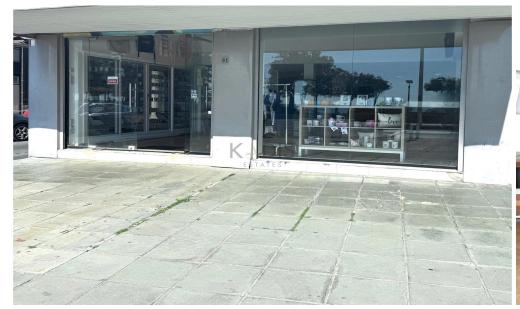

## 100m<sup>2</sup> Commercial for Rent in Limassol District

- Sea front
- Prime location
- Ground floor 100m2
- Mezzanine 65m2
- Needs renovation
- 3 parking spots
- 1 WC
- 3-phase electricity

| Property Info                               |                                               | Plot / Area Info |                | <b>Additional info</b>                                 |                                           |
|---------------------------------------------|-----------------------------------------------|------------------|----------------|--------------------------------------------------------|-------------------------------------------|
| Covered Area<br>Heating<br>Air Conditioning | 100<br>Central Heating, Yes<br>All rooms, Yes | Parking          | Uncovered, Yes | Reference Number<br>Property type<br>Condition<br>View | 11246 Other Commercial Pre-Owned Sea view |