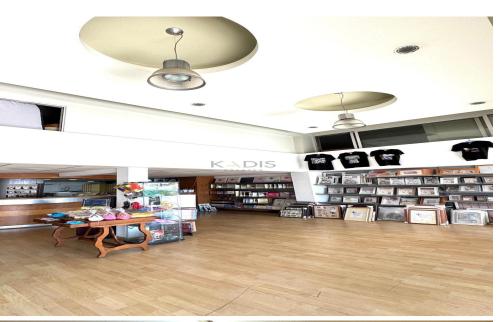

## 100m<sup>2</sup> Commercial for Rent in Limassol District

- Sea front
- Prime location
- Ground floor 100m2
- Mezzanine 65m2
- Needs renovation
- 3 parking spots
- 1 WC
- 3-phase electricity

| Property Info                               |                                               | Plot / Area Info |                | <b>Additional info</b>                                 |                                           |
|---------------------------------------------|-----------------------------------------------|------------------|----------------|--------------------------------------------------------|-------------------------------------------|
| Covered Area<br>Heating<br>Air Conditioning | 100<br>Central Heating, Yes<br>All rooms, Yes | Parking          | Uncovered, Yes | Reference Number<br>Property type<br>Condition<br>View | 11246 Other Commercial Pre-Owned Sea view |