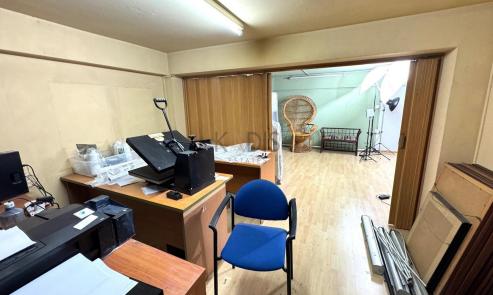

## 100m<sup>2</sup> Commercial for Rent in Limassol District

- Sea front
- Prime location
- Ground floor 100m2
- Mezzanine 65m2
- Needs renovation
- 3 parking spots
- 1 WC
- 3-phase electricity

| Property Info                               |                                               | Plot / Area Info |                | <b>Additional info</b>                                 |                                           |
|---------------------------------------------|-----------------------------------------------|------------------|----------------|--------------------------------------------------------|-------------------------------------------|
| Covered Area<br>Heating<br>Air Conditioning | 100<br>Central Heating, Yes<br>All rooms, Yes | Parking          | Uncovered, Yes | Reference Number<br>Property type<br>Condition<br>View | 11246 Other Commercial Pre-Owned Sea view |