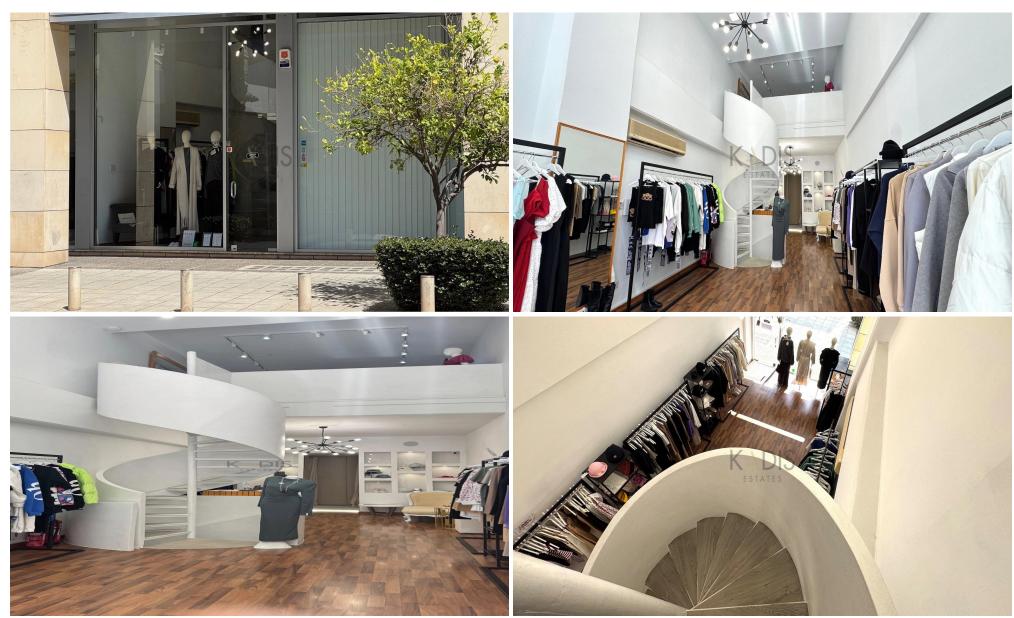

## 110m<sup>2</sup> Commercial for Rent in Limassol District

- Prime location
- Ground floor 44m2
- Mezzanine 22m2
- Basement 44m2
- · With exit to the parking
- 2 parking spots
- 1 WC

| Property Info    |                      | Plot / Area Info |              | Additional info  |                  |
|------------------|----------------------|------------------|--------------|------------------|------------------|
| Covered Area     | 110                  |                  |              | Reference Number | 11271            |
| Heating          | Central Heating, Yes | Parking          | Covered, Yes | Property type    | Other Commercial |
| Air Conditioning | All rooms, Yes       |                  |              | Condition        | <b>Pre-Owned</b> |