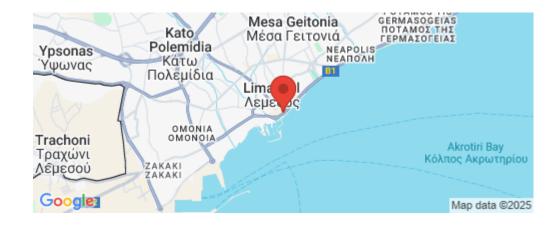

#### www.index.cy - All Cyprus Real Estate

| INDEX            |                                    |         |              | www.index.cy - All Cyprus Re |                  |  |  |
|------------------|------------------------------------|---------|--------------|------------------------------|------------------|--|--|
|                  |                                    |         |              | Reference Number             | 11296            |  |  |
| Covered Area     | 138                                |         |              | Property type                | Office           |  |  |
| Heating          | Central Heating, Yes               | Parking | Covered, Yes | Condition                    | <b>Brand New</b> |  |  |
| Air Conditioning | All rooms, Yes                     |         |              | Bathrooms                    | 2                |  |  |
|                  |                                    |         |              | View                         | City view        |  |  |
| Amenities        | Location                           |         |              |                              |                  |  |  |
| Elevator         | Region: Limassol                   |         |              |                              |                  |  |  |
|                  | Coordinates: 34.672661 / 33.044134 |         |              |                              |                  |  |  |