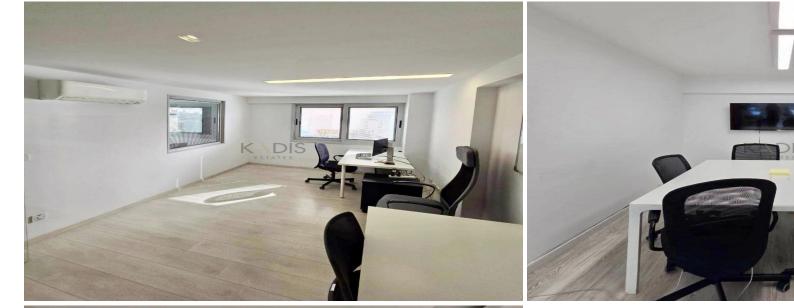

## 138m<sup>2</sup> Office for Rent in Limassol District

Prestigious Office in a Strategic Location

- Situated in a fully renovated, high-end commercial building (2020)
- Prime location near Limassol Marina, Old Port and city center
- Perfect for companies looking for a high-profile location and professional presence
- Modern and inspiring workspace with stunning city and sea views
- Excellent visibility and accessibility for businesses

Key Features:

- Internal Area: 138m<sup>2</sup>
- 2 WC
- Fully furnished & Move-in ready
- High-quality office furniture included
- Six glass-separated office spaces
- Professional and functional layout
- Kitchen A...