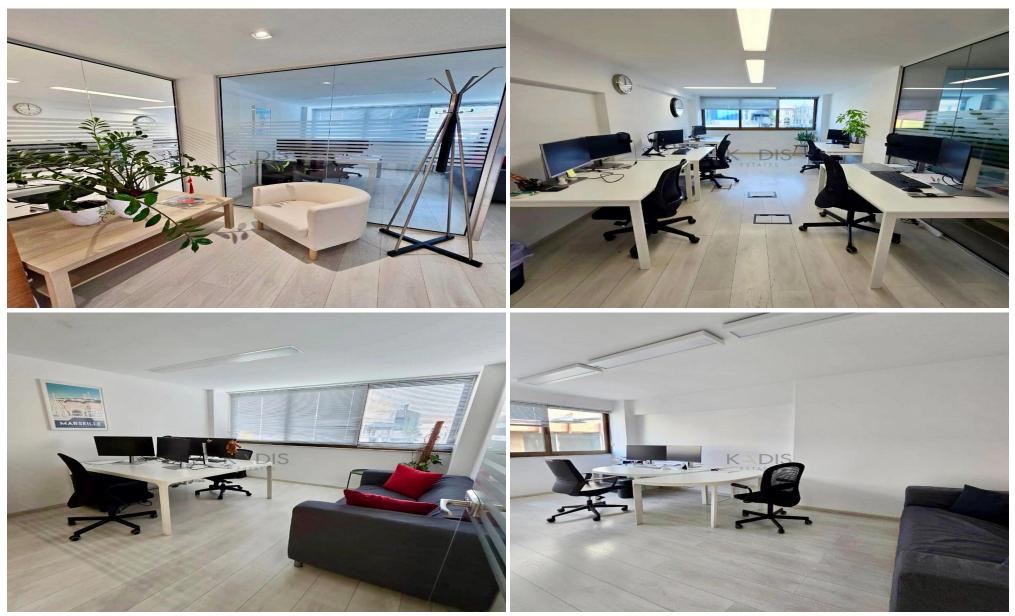

## 138m<sup>2</sup> Office for Rent in Limassol District

Prestigious Office in a Strategic Location

- Situated in a fully renovated, high-end commercial building (2020)
- Prime location near Limassol Marina, Old Port and city center
- Perfect for companies looking for a high-profile location and professional presence
- Modern and inspiring workspace with stunning city and sea views
- Excellent visibility and accessibility for businesses

Key Features:

- Internal Area: 138m<sup>2</sup>
- 2 WC
- Fully furnished & Move-in ready
- High-quality office furniture included
- Six glass-separated office spaces
- Professional and functional layout
- Kitchen A...