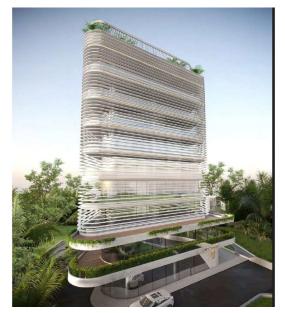

## 565m<sup>2</sup> Building for Rent in Limassol District

Modern office building offering an exceptional environment for work creativity. Designed in the modern open space style allowing for efficient use of all the available space customisable areas tailored to the specific requirements of each business project. Advantages Benefits of this business center Full functionality The building is fully equipped for productive work leisure sports featuring a Gym a cozy caf conference rooms a stylish lobby various sizes of presentable offices and a guarded 2 level parking facility. High quality infrastructure equipment Advanced systems sustainable design incorporating intelligent automation systems energy efficient designs and environmentally friendly m...