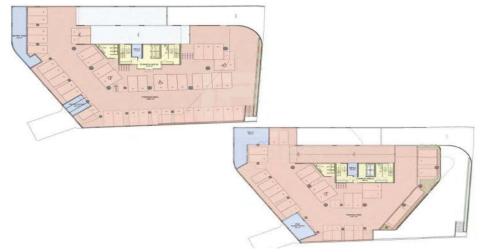

#### BASEMENT

| Floor             | Area    | Covered<br>Area | Uncovered<br>Area | Lobby +<br>Common Area | Mechanical | Total   |
|-------------------|---------|-----------------|-------------------|------------------------|------------|---------|
| Parking - Level 1 | 1362,00 |                 |                   | 126,00                 | 106,00     |         |
| Parking - Level 2 | 1147,00 |                 |                   | 107,00                 | 131,00     |         |
| Ground Floor Shop | 196,00  |                 |                   | 203,00                 |            | 399,00  |
| Mezzanine Shop    | 79,71   | 327,00          |                   | 105,30                 |            | 512,01  |
| Office - Level 1  | 481,62  |                 | 85,00             | 83,38                  |            | 650,00  |
| Office - Level 2  | 481,62  |                 |                   | 83,38                  |            | 565,00  |
| Office - Level 3  | 481,62  |                 |                   | 83,38                  |            | 565,00  |
| Office - Level 4  | 481,62  |                 |                   | 83,38                  |            | 565,00  |
| Office - Level 5  | 481,62  |                 |                   | 83,38                  |            | 565,00  |
| Office - Level 6  | 481,62  |                 |                   | 83,38                  |            | 565,00  |
| Office - Level 7  | 481,62  |                 |                   | 83,38                  |            | 565,00  |
| Roof Garden       |         | 194,14          | 300,00            | 83,38                  |            | 577,52  |
|                   |         |                 |                   |                        | Total      | 5528,53 |