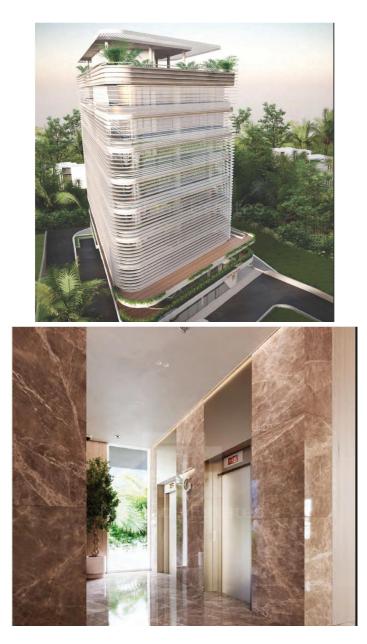

## 565m<sup>2</sup> Building for Rent in Limassol District

Modern office building offering an exceptional environment for work creativity. Designed in the modern open space style allowing for efficient use of all the available space customisable areas tailored to the specific requirements of each business project. Advantages Benefits of this business center Full functionality The building is fully equipped for productive work leisure sports featuring a Gym a cozy caf conference rooms a stylish lobby various sizes of presentable offices and a guarded 2 level parking facility. High quality infrastructure equipment Advanced systems sustainable design incorporating intelligent automation systems energy efficient designs and environmentally friendly m...