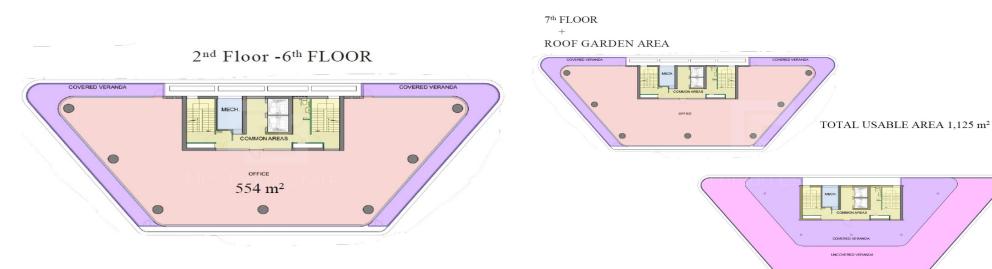

#### BASEMENT

| Floor             | Area    | Covered<br>Area | Uncovered<br>Area | Lobby +<br>Common Area | Mechanical | Total   |
|-------------------|---------|-----------------|-------------------|------------------------|------------|---------|
| Parking - Level 1 | 1362,00 |                 |                   | 126,00                 | 106,00     |         |
| Parking - Level 2 | 1147,00 |                 |                   | 107,00                 | 131,00     |         |
| Ground Floor Shop | 196,00  |                 |                   | 203,00                 |            | 399,00  |
| Mezzanine Shop    | 79,71   | 327,00          |                   | 105,30                 |            | 512,01  |
| Office - Level 1  | 481,62  |                 | 85,00             | 83,38                  |            | 650,00  |
| Office - Level 2  | 481,62  |                 |                   | 83,38                  |            | 565,00  |
| Office - Level 3  | 481,62  |                 |                   | 83,38                  |            | 565,00  |
| Office - Level 4  | 481,62  |                 |                   | 83,38                  |            | 565,00  |
| Office - Level 5  | 481,62  |                 |                   | 83,38                  |            | 565,00  |
| Office - Level 6  | 481,62  |                 |                   | 83,38                  |            | 565,00  |
| Office - Level 7  | 481,62  |                 |                   | 83,38                  |            | 565,00  |
| Roof Garden       |         | 194,14          | 300,00            | 83,38                  |            | 577,52  |
|                   |         |                 |                   |                        | Total      | 5528,53 |