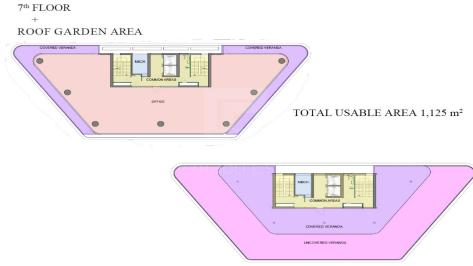

## **Price change history**

€425 000 on Apr 9, 2025

| Dimensions        |         |                 |                   |                        |            |         |
|-------------------|---------|-----------------|-------------------|------------------------|------------|---------|
|                   |         |                 |                   |                        |            |         |
| Floor             | Area    | Covered<br>Area | Uncovered<br>Area | Lobby +<br>Common Area | Mechanical | Total   |
| Parking – Level 1 | 1362,00 |                 |                   | 126,00                 | 106,00     |         |
| Parking – Level 2 | 1147,00 |                 |                   | 107,00                 | 131,00     |         |
| Ground Floor Shop | 196,00  |                 |                   | 203,00                 |            | 399,00  |
| Mezzanine Shop    | 79,71   | 327,00          |                   | 105,30                 |            | 512,01  |
| Office - Level 1  | 481,62  |                 | 85,00             | 83,38                  |            | 650,00  |
| Office - Level 2  | 481,62  |                 |                   | 83,38                  |            | 565,00  |
| Office - Level 3  | 481,62  |                 |                   | 83,38                  |            | 565,00  |
| Office - Level 4  | 481,62  |                 |                   | 83,38                  |            | 565,00  |
| Office - Level 5  | 481,62  |                 |                   | 83,38                  |            | 565,00  |
| Office - Level 6  | 481,62  |                 |                   | 83,38                  |            | 565,00  |
| Office - Level 7  | 481,62  |                 |                   | 83,38                  |            | 565,00  |
| Roof Garden       |         | 194,14          | 300,00            | 83,38                  |            | 577,52  |
|                   |         |                 |                   |                        | Total      | 5528,53 |