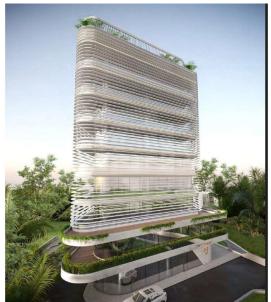

## 8500m<sup>2</sup> Building for Rent in Limassol District

Modern office building offering an exceptional environment for work creativity. Designed in the modern open space style allowing for efficient use of all the available space customisable areas tailored to the specific requirements of each business project. Advantages Benefits of this business center Full functionality The building is fully equipped for productive work leisure sports featuring a Gym a cozy caf conference rooms a stylish lobby various sizes of presentable offices and a guarded 2 level parking facility. High quality infrastructure equipment Advanced systems sustainable design incorporating intelligent automation systems energy efficient designs and environmentally friendly m...

Property Info Plot / Area Info Additional info

Covered Area **8500**Total Number of Floors **11**Energy Efficiency **A** 

Reference Number **VL46516**Property type **Building**Bathrooms **5**+

**Amenities** Location