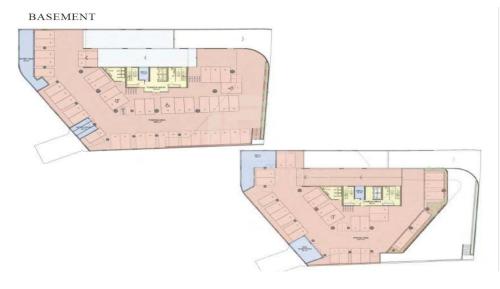

## **Price change history**

€425 000 on Apr 9, 2025

| Dimensions        |         |                 |                   |                        |            |         |
|-------------------|---------|-----------------|-------------------|------------------------|------------|---------|
|                   |         |                 |                   |                        |            |         |
| Floor             | Area    | Covered<br>Area | Uncovered<br>Area | Lobby +<br>Common Area | Mechanical | Total   |
| Parking – Level 1 | 1362,00 |                 |                   | 126,00                 | 106,00     |         |
| Parking – Level 2 | 1147,00 |                 |                   | 107,00                 | 131,00     |         |
| Ground Floor Shop | 196,00  |                 |                   | 203,00                 |            | 399,00  |
| Mezzanine Shop    | 79,71   | 327,00          |                   | 105,30                 |            | 512,01  |
| Office - Level 1  | 481,62  |                 | 85,00             | 83,38                  |            | 650,00  |
| Office - Level 2  | 481,62  |                 |                   | 83,38                  |            | 565,00  |
| Office - Level 3  | 481,62  |                 |                   | 83,38                  |            | 565,00  |
| Office - Level 4  | 481,62  |                 |                   | 83,38                  |            | 565,00  |
| Office - Level 5  | 481,62  |                 |                   | 83,38                  |            | 565,00  |
| Office - Level 6  | 481,62  |                 |                   | 83,38                  |            | 565,00  |
| Office - Level 7  | 481,62  |                 |                   | 83,38                  |            | 565,00  |
| Roof Garden       |         | 194,14          | 300,00            | 83,38                  |            | 577,52  |
|                   |         |                 |                   |                        | Total      | 5528,53 |