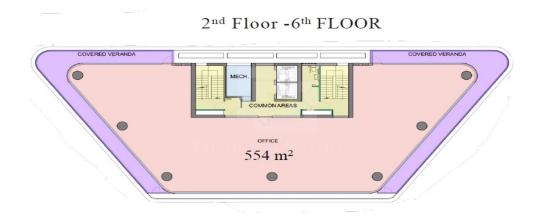

## **Price change history**

€425 000 on Apr 9, 2025

| Dimensions        |         |                 |                   |                        |            |         |
|-------------------|---------|-----------------|-------------------|------------------------|------------|---------|
|                   |         |                 |                   |                        |            |         |
| Floor             | Area    | Covered<br>Area | Uncovered<br>Area | Lobby +<br>Common Area | Mechanical | Total   |
| Parking – Level 1 | 1362,00 |                 |                   | 126,00                 | 106,00     |         |
| Parking – Level 2 | 1147,00 |                 |                   | 107,00                 | 131,00     |         |
| Ground Floor Shop | 196,00  |                 |                   | 203,00                 |            | 399,00  |
| Mezzanine Shop    | 79,71   | 327,00          |                   | 105,30                 |            | 512,01  |
| Office - Level 1  | 481,62  |                 | 85,00             | 83,38                  |            | 650,00  |
| Office - Level 2  | 481,62  |                 |                   | 83,38                  |            | 565,00  |
| Office - Level 3  | 481,62  |                 |                   | 83,38                  |            | 565,00  |
| Office - Level 4  | 481,62  |                 |                   | 83,38                  |            | 565,00  |
| Office - Level 5  | 481,62  |                 |                   | 83,38                  |            | 565,00  |
| Office - Level 6  | 481,62  |                 |                   | 83,38                  |            | 565,00  |
| Office - Level 7  | 481,62  |                 |                   | 83,38                  |            | 565,00  |
| Roof Garden       |         | 194,14          | 300,00            | 83,38                  |            | 577,52  |
|                   |         |                 |                   |                        | Total      | 5528,53 |