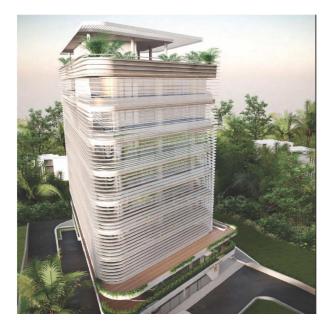

## 8500m<sup>2</sup> Building for Rent in Limassol District

Modern office building offering an exceptional environment for work creativity. Designed in the modern open space style allowing for efficient use of all the available space customisable areas tailored to the specific requirements of each business project. Advantages Benefits of this business center Full functionality The building is fully equipped for productive work leisure sports featuring a Gym a cozy caf conference rooms a stylish lobby various sizes of presentable offices and a guarded 2 level parking facility. High quality infrastructure equipment Advanced systems sustainable design incorporating intelligent automation systems energy efficient designs and environmentally friendly m...

Property Info Plot / Area Info Additional info

Covered Area **8500**Total Number of Floors **11**Energy Efficiency **A** 

Reference Number **VL46516**Property type **Building**Bathrooms **5**+

**Amenities** Location