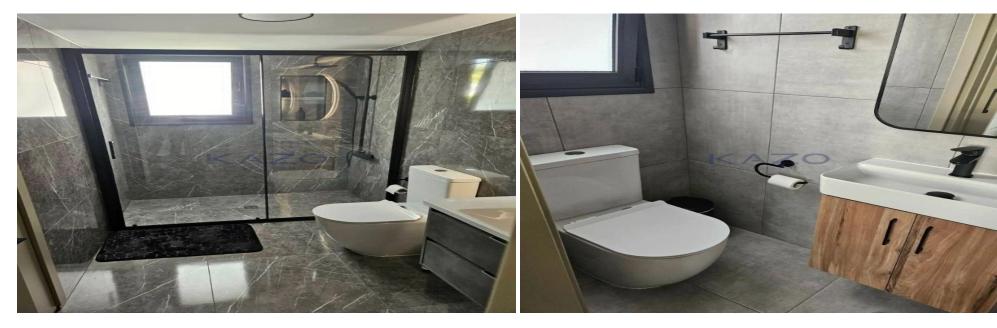

## 3 Bedroom Apartment for Rent in Limassol - Mesa Geitonia

This modern 3-bedroom apartment in Mesa Geitonia is now available for rent. With an internal space of 99 square meters, this fully furnished unit offers a comfortable and inviting atmosphere. Located on the first floor of a two-story building with an elevator, it combines convenience with simplicity.

Amenities Location

• Guest WC

Location: Limassol - Mesa Geitonia

Region: Limassol

Coordinates: 34.701675221415 / 33.051918634698

**Price: €3 500 + VAT** 

VAT for this property is €175 or €665. VAT usually is 19%. If it is your first purchase of property, you can have VAT reduced to 5% for the first 150sq.m. of the property.