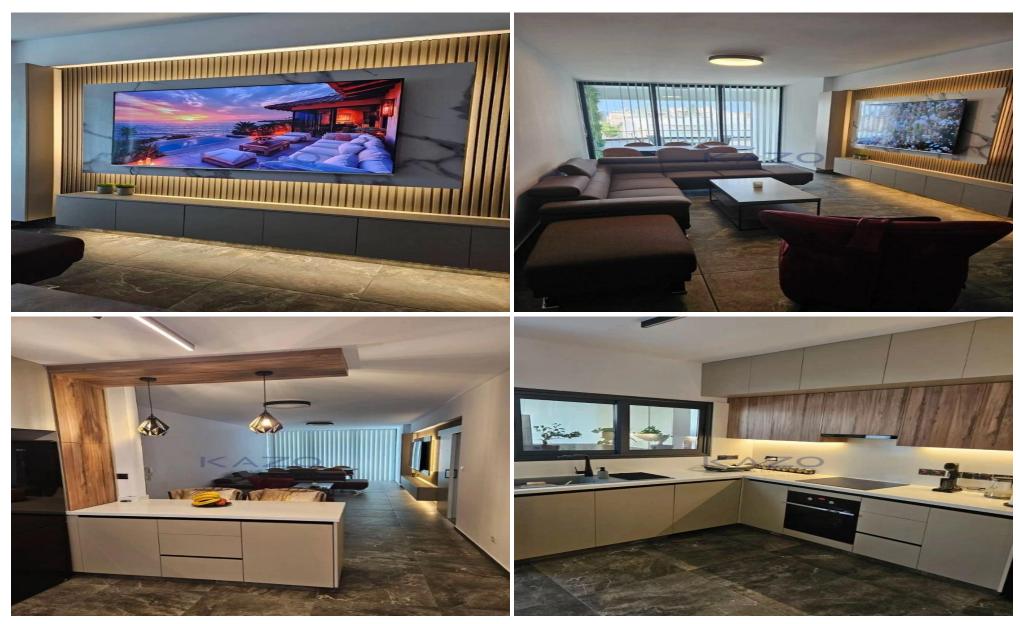

## 3 Bedroom Apartment for Rent in Limassol - Mesa Geitonia

This modern 3-bedroom apartment in Mesa Geitonia is now available for rent. With an internal space of 99 square meters, this fully furnished unit offers a comfortable and inviting atmosphere. Located on the first floor of a two-story building with an elevator, it combines convenience with simplicity.

This apartment was built in 1997 and has recently undergone a...

| Property Info    |                      | Plot / Area Info |              | <b>Additional info</b> |                  |
|------------------|----------------------|------------------|--------------|------------------------|------------------|
| Covered Area     | 99                   |                  |              | Reference Number       | 25351            |
| Heating          | Central Heating, Yes | Parking          | Covered, Yes | Property type          | <b>Apartment</b> |
| Air Conditioning | All rooms, Yes       |                  |              | Condition              | <b>Pre-Owned</b> |