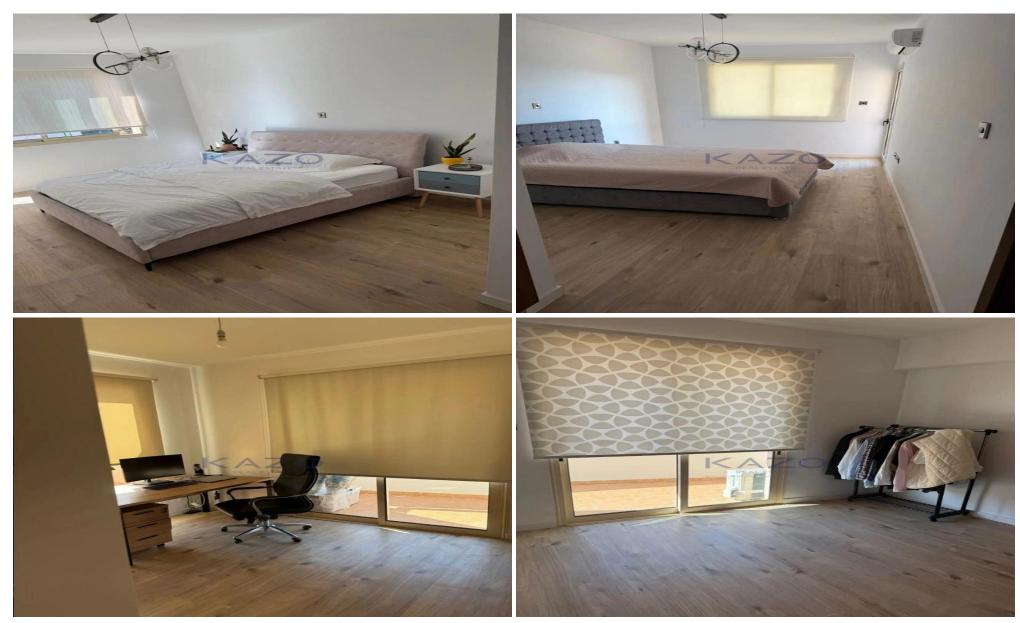

### **4 Bedroom Apartment for Rent in Limassol District**

This stunning penthouse apartment offers a spacious internal area of 196 m2, featuring four well-appointed bedrooms. Located in the vibrant City Center of Katholiki, this modern residence is perfect for those who appreciate city living. The building, completed in 2006, has been thoughtfully renovated in 2024, ensuring you enjoy all the comforts of contemporary life.

The apartment is fully furnished with stylish decor that complements the bright and open layout. Its location in Katholiki places you steps away from a variety of amenities, including shops, cafes, and recreational areas, making it an ideal spot for anyone looking to experience urban life to the fullest.