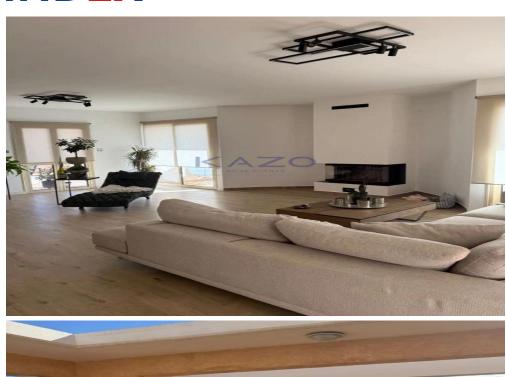

### **4 Bedroom Apartment for Rent in Limassol District**

This stunning penthouse apartment offers a spacious internal area of 196 m2, featuring four well-appointed bedrooms. Located in the vibrant City Center of Katholiki, this modern residence is perfect for those who appreciate city living. The building, completed in 2006, has been thoughtfully renovated in 2024, ensuring you enjoy all the comforts of contemporary life.

The apartment is fully furnished with stylish decor that complements the bright and open layout. Its location in Katholiki places you steps away from a variety of amenities, including shops, cafes, and recreational areas, making it an ideal spot for anyone looking to experience urban life to the fullest.