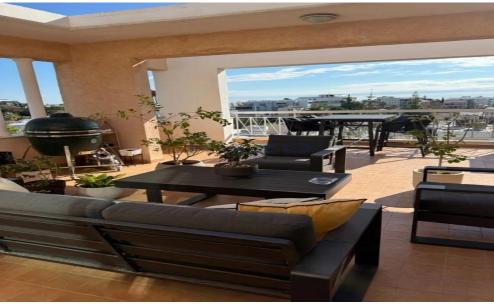

### **4 Bedroom Apartment for Rent in Limassol District**

This stunning penthouse apartment offers a spacious internal area of 196 m2, featuring four well-appointed bedrooms. Located in the vibrant City Center of Katholiki, this modern residence is perfect for those who appreciate city living. The building, completed in 2006, has been thoughtfully renovated in 2024, ensuring you enjoy all the comforts of contemporary life.

The apartment is fully furnished with stylish decor that complements the bright and open layout. Its location in Katholiki places you steps away from a variety of amenities, including shops, cafes, and recreational areas, making it an ideal spot for anyone looking to experience urban life to the fullest.