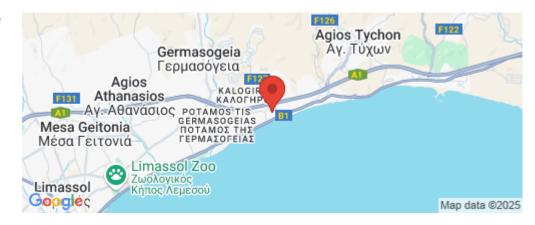

## Amenities Location

• Guest WC

Coordinates: 34.70517462746 / 33.108772864479

**Price: €2 000 + VAT** 

VAT for this property is €100 or €380. VAT usually is 19%. If it is your first purchase of property, you can have VAT reduced to 5% for the first 150sq.m. of the property.