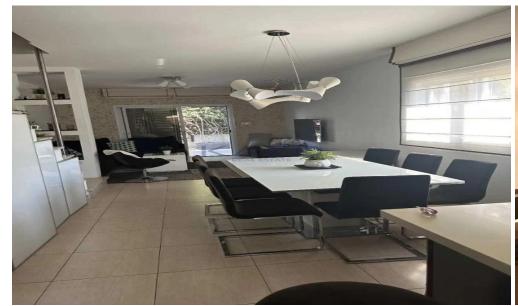

## 2 Bedroom House for Rent in Limassol District

Welcome to this charming 2-bedroom maisonette available for rent in the vibrant Germasoyeia Tourist Area. Spanning an internal space of 98 m2, this property offers a perfect blend of comfort and modern living. Built in 2011, it is fully furnished and ready for you to make it your own.

The maisonette is located in a secure, gated complex, providing peace of mind and privacy. Step outside, and you will find yourself in a lively neighborhood known for its beautiful beaches, cafes, and restaurants. The Germasoyeia Tourist Area is famed for its vibrant atmosphere, making it a popular choice for both residents and visitors alike. With easy access to essential amenities, including shops a...