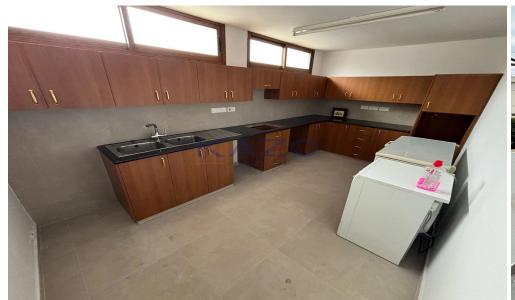

## 540m<sup>2</sup> Office for Rent in Limassol District

Welcome to this exceptional rental opportunity in the desirable Papas Area, known for its vibrant atmosphere and convenient lifestyle. This modern property, built in 2003 and fully renovated in 2024, offers an impressive internal space of 540 m2, spread across two floors, and the basement hall, where the underground garage is also located.

The Papas Area is celebrated for its excellent amenities, ...

| Property Info                               |                                                  | Plot / Area Info |     | Additional info                                    |                                   |
|---------------------------------------------|--------------------------------------------------|------------------|-----|----------------------------------------------------|-----------------------------------|
| Covered Area<br>Heating<br>Air Conditioning | 540<br>Underfloor Heating, Yes<br>All rooms, Yes | Plot area        | 600 | Reference Number Property type Condition Bathrooms | 25687<br>Office<br>Pre-Owned<br>4 |