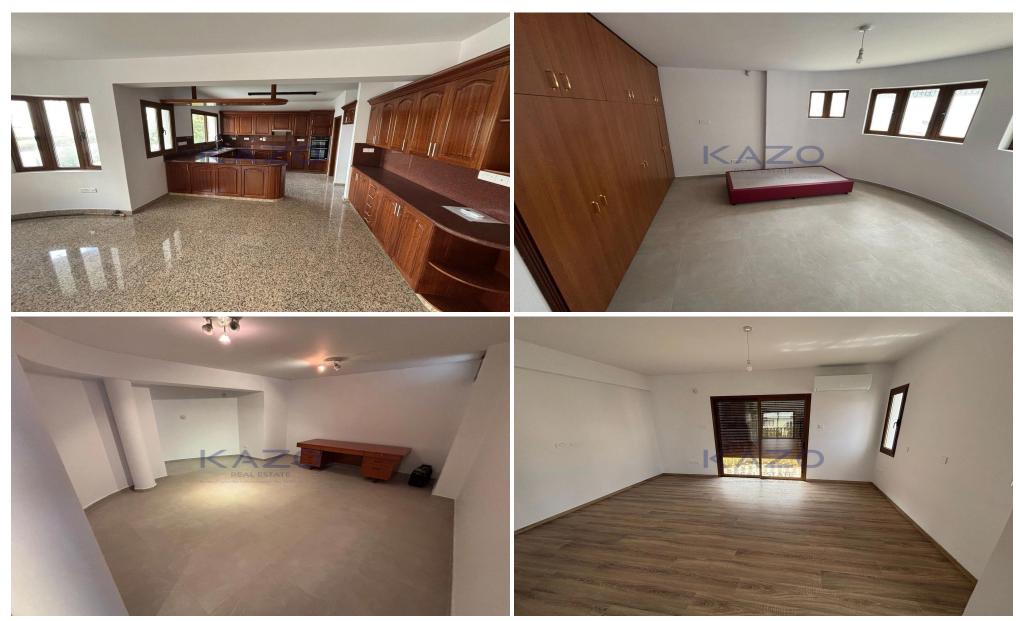

## 540m<sup>2</sup> Office for Rent in Limassol District

Welcome to this exceptional rental opportunity in the desirable Papas Area, known for its vibrant atmosphere and convenient lifestyle. This modern property, built in 2003 and fully renovated in 2024, offers an impressive internal space of 540 m2, spread across two floors, and the basement hall, where the underground garage is also located.

Featuring four well-appointed bathrooms, this home is perfect for families or those who enjoy hosting guests. The property sits on a large plot, providing ample outdoor space for relaxation and entertainment. With underfloor heating, you'll enjoy comfort during every season.