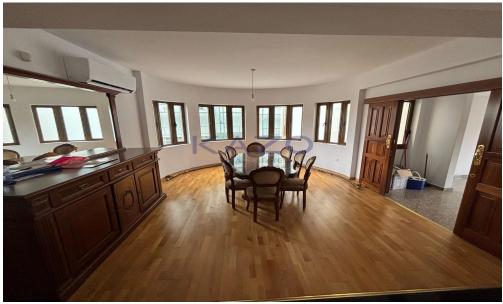

## 540m<sup>2</sup> Office for Rent in Limassol District

Welcome to this exceptional rental opportunity in the desirable Papas Area, known for its vibrant atmosphere and convenient lifestyle. This modern property, built in 2003 and fully renovated in 2024, offers an impressive internal space of 540 m2, spread across two floors, and the basement hall, where the underground garage is also located.

Featuring four well-appointed bathrooms, this home is perfect for families or those who enjoy hosting guests. The property sits on a large plot, providing ample outdoor space for relaxation and entertainment. With underfloor heating, you'll enjoy comfort during every season.