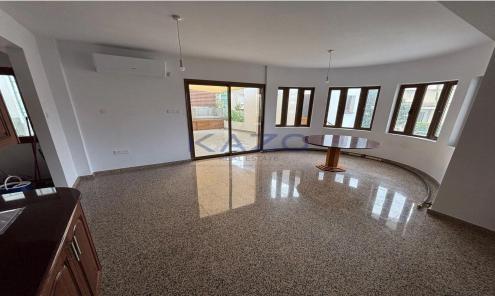

## 540m<sup>2</sup> Office for Rent in Limassol District

Welcome to this exceptional rental opportunity in the desirable Papas Area, known for its vibrant atmosphere and convenient lifestyle. This modern property, built in 2003 and fully renovated in 2024, offers an impressive internal space of 540 m2, spread across two floors, and the basement hall, where the underground garage is also located.

Featuring four well-appointed bathrooms, this home is perfect for families or those who enjoy hosting guests. The property sits on a large plot, providing ample outdoor space for relaxation and entertainment. With underfloor heating, you'll enjoy comfort during every season.