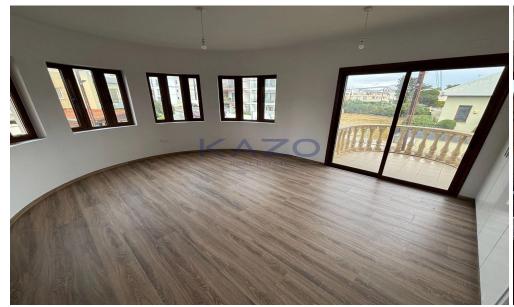

## 540m<sup>2</sup> Office for Rent in Limassol District

Welcome to this exceptional rental opportunity in the desirable Papas Area, known for its vibrant atmosphere and convenient lifestyle. This modern property, built in 2003 and fully renovated in 2024, offers an impressive internal space of 540 m2, spread across two floors, and the basement hall, where the underground garage is also located.

Featuring four well-appointed bathrooms, this home is perfect for families or those who enjoy hosting guests. The property sits on a large plot, providing ample outdoor space for relaxation and entertainment. With underfloor heating, you'll enjoy comfort during every season.