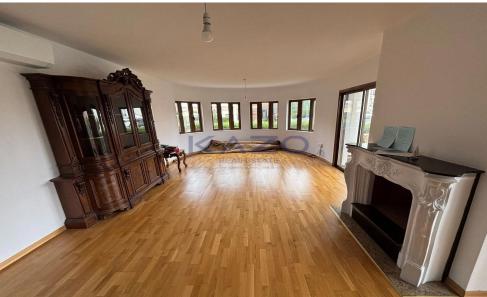

## 540m<sup>2</sup> Office for Rent in Limassol District

Welcome to this exceptional rental opportunity in the desirable Papas Area, known for its vibrant atmosphere and convenient lifestyle. This modern property, built in 2003 and fully renovated in 2024, offers an impressive internal space of 540 m2, spread across two floors, and the basement hall, where the underground garage is also located.

Featuring four well-appointed bathrooms, this home is perfect for families or those who enjoy hosting guests. The property sits on a large plot, providing ample outdoor space for relaxation and entertainment. With underfloor heating, you'll enjoy comfort during every season.