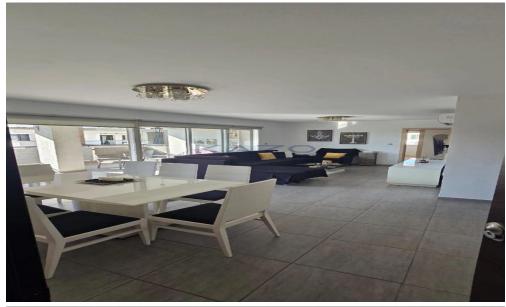

## 3 Bedroom Apartment for Rent in Limassol - Mesa Geitonia

This spacious 102 m2 apartment, located on the first floor of a well-maintained building with an elevator, is now available for rent. Featuring three comfortable bedrooms, this residence is perfect for families or professionals looking for ample living space. Built in 2009, the apartment is fully furnished, providing a modern and welcoming environment.