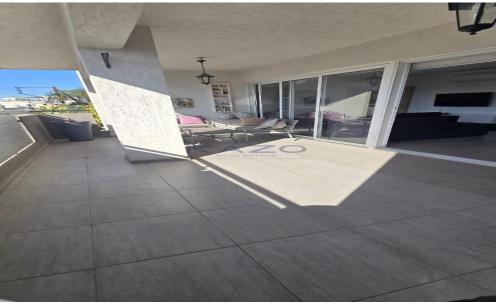

## 3 Bedroom Apartment for Rent in Limassol - Mesa Geitonia

This spacious 102 m2 apartment, located on the first floor of a well-maintained building with an elevator, is now available for rent. Featuring three comfortable bedrooms, this residence is perfect for families or professionals looking for ample living space. Built in 2009, the apartment is fully furnished, providing a modern and welcoming environment.

Amenities Location

• Guest WC

Location: Limassol - Mesa Geitonia

Region: Limassol

Coordinates: **34.69671564037** / **33.058086041945** 

**Price: €2 500 + VAT** 

VAT for this property is €125 or €475. VAT usually is 19%. If it is your first purchase of property, you can have VAT reduced to 5% for the first 150sq.m. of the property.