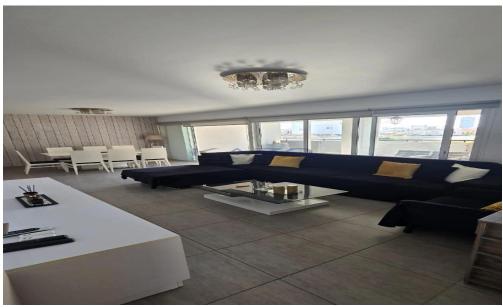

## 3 Bedroom Apartment for Rent in Limassol - Mesa Geitonia

This spacious 102 m2 apartment, located on the first floor of a well-maintained building with an elevator, is now available for rent. Featuring three comfortable bedrooms, this residence is perfect for families or professionals looking for ample living space. Built in 2009, the apartment is fully furnished, providing a modern and welcoming environment.