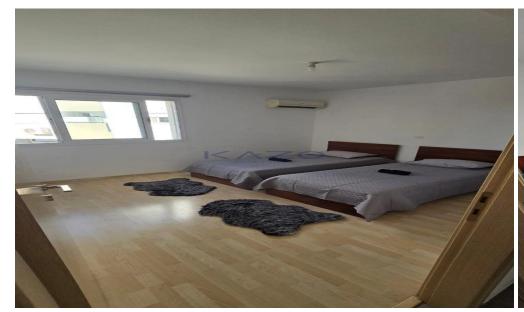

## 3 Bedroom Apartment for Rent in Limassol - Mesa Geitonia

This spacious 102 m2 apartment, located on the first floor of a well-maintained building with an elevator, is now available for rent. Featuring three comfortable bedrooms, this residence is perfect for families or professionals looking for ample living space. Built in 2009, the apartment is fully furnished, providing a modern and welcoming environment.