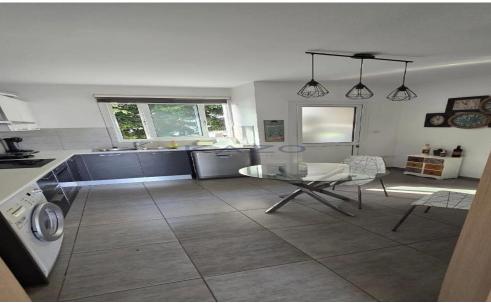

## 3 Bedroom Apartment for Rent in Limassol - Mesa Geitonia

This spacious 102 m2 apartment, located on the first floor of a well-maintained building with an elevator, is now available for rent. Featuring three comfortable bedrooms, this residence is perfect for families or professionals looking for ample living space. Built in 2009, the apartment is fully furnished, providing a modern and welcoming environment.