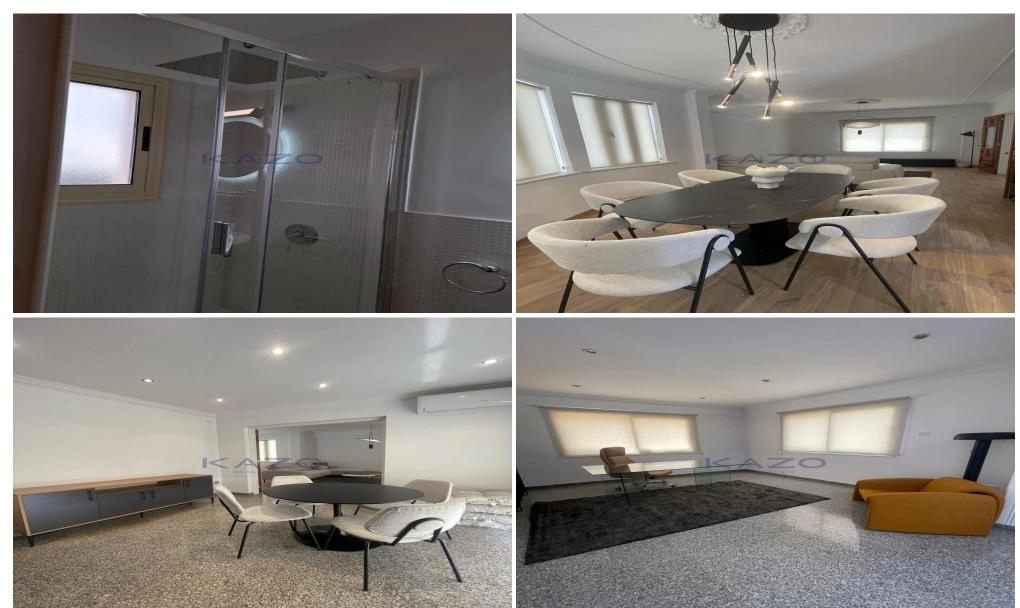

## 4 Bedroom House for Rent in Ypsonas, Limassol District

Discover this charming villa for rent in the sought-after area of Ypsonas, Ypsoupoli. Spanning 240 m2 of internal space, this well-designed home features four spacious bedrooms and one bathroom, perfect for families or those looking for extra room to unwind. Built in 2005, the villa offers modern conveniences while set in a serene environment.

The property boasts a large plot, offering ample outdoor space for relaxation and gatherings. Enjoy the luxury of a private swimming pool, ideal for soaking up the warm sunshine. The basement provides additional storage or potential for future development, adding versatility to the home.