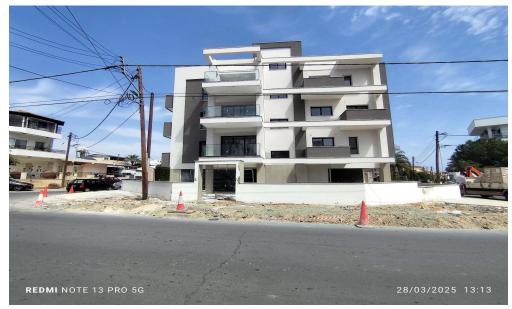

## 2 Bedroom Apartment for Rent in Limassol - Mesa Geitonia

Brand new two bedroom apartment located in Mesa Geitonia is available now.

It has internal covered area 78 square meters and covered veranda 18 square meters.

It is on the first floor (101) of the building and exactly the same one apartment is on the second floor (201) . Locat...

| Property Info                   |                                         | Plot / Area Info |              | Additional info                                |                                 |
|---------------------------------|-----------------------------------------|------------------|--------------|------------------------------------------------|---------------------------------|
| Covered Area Furnishing Heating | 78<br>Furnished<br>Central Heating, Yes | Parking          | Covered, Yes | Reference Number<br>Property type<br>Condition | 29014<br>Apartment<br>Brand New |
| Air Conditioning                | All rooms, Yes                          |                  |              | Bathrooms<br>View                              | 1<br>City view                  |