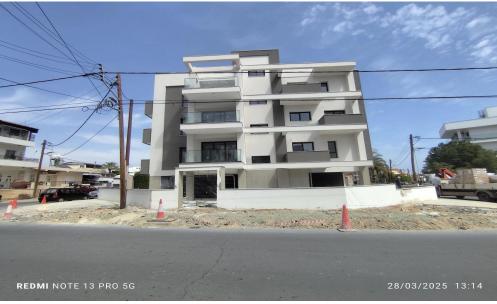

## 2 Bedroom Apartment for Rent in Limassol - Mesa Geitonia

Brand new two bedroom apartment located in Mesa Geitonia is available now.

It has internal covered area 78 square meters and covered veranda 18 square meters.

It is on the first floor (101) of the building and exactly the same one apartment is on the second floor (201) . Locat...

| Property Info                   |                                         | Plot / Area Info |              | Additional info                                |                                 |
|---------------------------------|-----------------------------------------|------------------|--------------|------------------------------------------------|---------------------------------|
| Covered Area Furnishing Heating | 78<br>Furnished<br>Central Heating, Yes | Parking          | Covered, Yes | Reference Number<br>Property type<br>Condition | 29014<br>Apartment<br>Brand New |
| Air Conditioning                | All rooms, Yes                          |                  |              | Bathrooms<br>View                              | 1<br>City view                  |