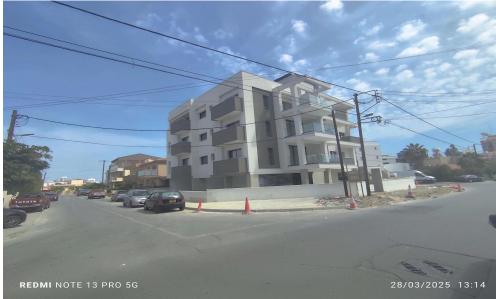

## 2 Bedroom Apartment for Rent in Limassol - Mesa Geitonia

Brand new two bedroom apartment located in Mesa Geitonia is available now.

It has internal covered area 78 square meters and covered veranda 18 square meters.

It is on the first floor (101) of the building and exactly the same one apartment is on the second floor (201) . Locat...

| Property Info                   |                                         | Plot / Area Info |              | Additional info                                |                                 |
|---------------------------------|-----------------------------------------|------------------|--------------|------------------------------------------------|---------------------------------|
| Covered Area Furnishing Heating | 78<br>Furnished<br>Central Heating, Yes | Parking          | Covered, Yes | Reference Number<br>Property type<br>Condition | 29014<br>Apartment<br>Brand New |
| Air Conditioning                | All rooms, Yes                          |                  |              | Bathrooms<br>View                              | 1<br>City view                  |