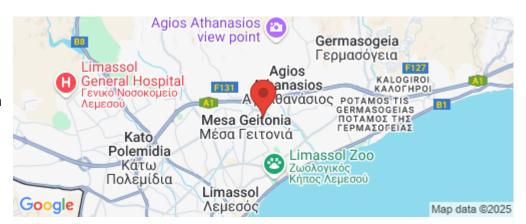

## 2 Bedroom Apartment for Rent in Limassol - Mesa Geitonia

Brand new two bedroom apartment located in Mesa Geitonia is available now.

It has internal covered area 78 square meters and covered veranda 18 square meters.

It is on the first floor (101) of the building and exactly the same one apartment is on the second floor (201) . Locat...

| Property Info                   |                                         | Plot / Area Info |              | Additional info                                |                                 |
|---------------------------------|-----------------------------------------|------------------|--------------|------------------------------------------------|---------------------------------|
| Covered Area Furnishing Heating | 78<br>Furnished<br>Central Heating, Yes | Parking          | Covered, Yes | Reference Number<br>Property type<br>Condition | 29014<br>Apartment<br>Brand New |
| Air Conditioning                | All rooms, Yes                          |                  |              | Bathrooms<br>View                              | 1<br>City view                  |