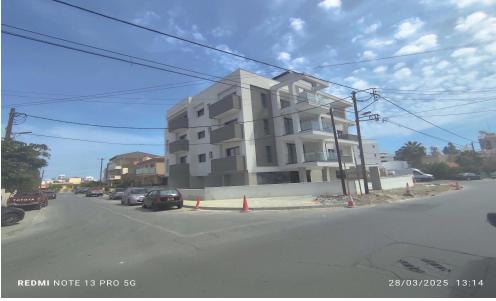

## 2 Bedroom Apartment for Rent in Limassol - Mesa Geitonia

Brand new two bedroom apartment located in Mesa Geitonia is available now.

It has internal covered area 78 square meters and covered veranda 28 square meters.

It is on the first floor (102) of the building and exactly the same one apartment is on the second floor (202) . Locat...

| Property Info                                    |                                                           | Plot / Area Info |              | Additional info                                             |                                      |
|--------------------------------------------------|-----------------------------------------------------------|------------------|--------------|-------------------------------------------------------------|--------------------------------------|
| Covered Area Furnishing Heating Air Conditioning | 78<br>Furnished<br>Central Heating, Yes<br>All rooms, Yes | Parking          | Covered, Yes | Reference Number<br>Property type<br>Condition<br>Bathrooms | 29015<br>Apartment<br>Brand New<br>2 |
| · • • · • · • · • ·                              |                                                           |                  |              | View                                                        | City view                            |