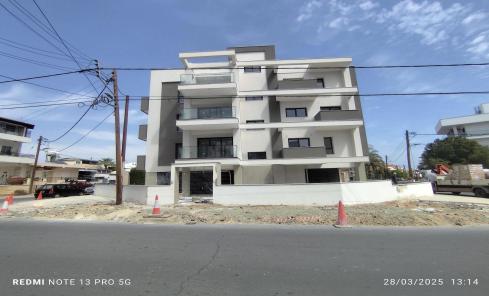

## 2 Bedroom Apartment for Rent in Limassol - Mesa Geitonia

Brand new two bedroom apartment located in Mesa Geitonia is available now.

It has internal covered area 78 square meters and covered veranda 28 square meters.

It is on the first floor (102) of the building and exactly the same one apartment is on the second floor (202) . Locat...

| Property Info                                    |                                                           | Plot / Area Info |              | Additional info                                             |                                      |
|--------------------------------------------------|-----------------------------------------------------------|------------------|--------------|-------------------------------------------------------------|--------------------------------------|
| Covered Area Furnishing Heating Air Conditioning | 78<br>Furnished<br>Central Heating, Yes<br>All rooms, Yes | Parking          | Covered, Yes | Reference Number<br>Property type<br>Condition<br>Bathrooms | 29015<br>Apartment<br>Brand New<br>2 |
| · • • · • · • · • ·                              |                                                           |                  |              | View                                                        | City view                            |