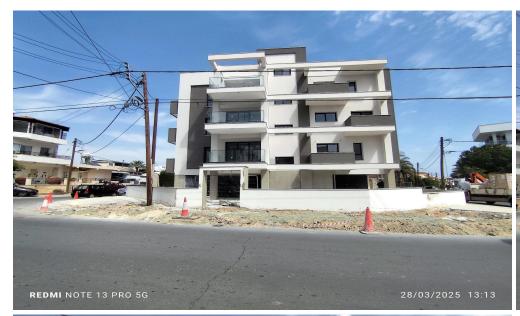

## 2 Bedroom Apartment for Rent in Limassol - Mesa Geitonia

Brand new two bedroom apartment located in Mesa Geitonia is available now.

It has internal covered area 78 square meters and covered veranda 28 square meters.

It is on the first floor (102) of the building and exactly the same one apartment is on the second floor (202) . Locat...

| Property Info                                    |                                                           | Plot / Area Info |              | Additional info                                             |                                      |
|--------------------------------------------------|-----------------------------------------------------------|------------------|--------------|-------------------------------------------------------------|--------------------------------------|
| Covered Area Furnishing Heating Air Conditioning | 78<br>Furnished<br>Central Heating, Yes<br>All rooms, Yes | Parking          | Covered, Yes | Reference Number<br>Property type<br>Condition<br>Bathrooms | 29015<br>Apartment<br>Brand New<br>2 |
| · • • · • · • · • ·                              |                                                           |                  |              | View                                                        | City view                            |