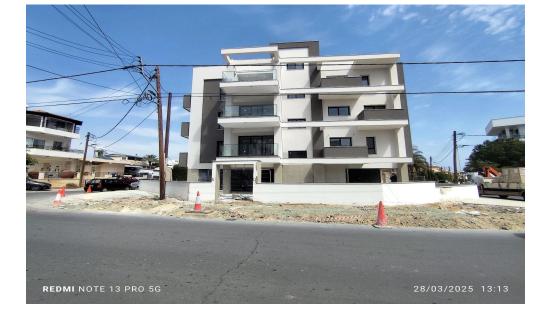

## 672m<sup>2</sup> Building for Rent in Limassol - Mesa Geitonia

Brand new residential building located in Mesa Geitonia area of Limassol, offering a prime location with easy access to all amenities and the motorway. This large property boasts 672 sqm of covered space and covered verandas 305 sqm. It features three floors, including eight apartments (two of them with roof garden and accommodates eight parking spaces. The building is fully air-conditioned and is equipped with photovoltaic systems. Additional features include living/dining rooms, kitchen with electrical appliances, family bathrooms, guest w.c, store rooms and safety doors as well. The building is fully furnished and fully equipped. Contact us for more details and to arrange a view...