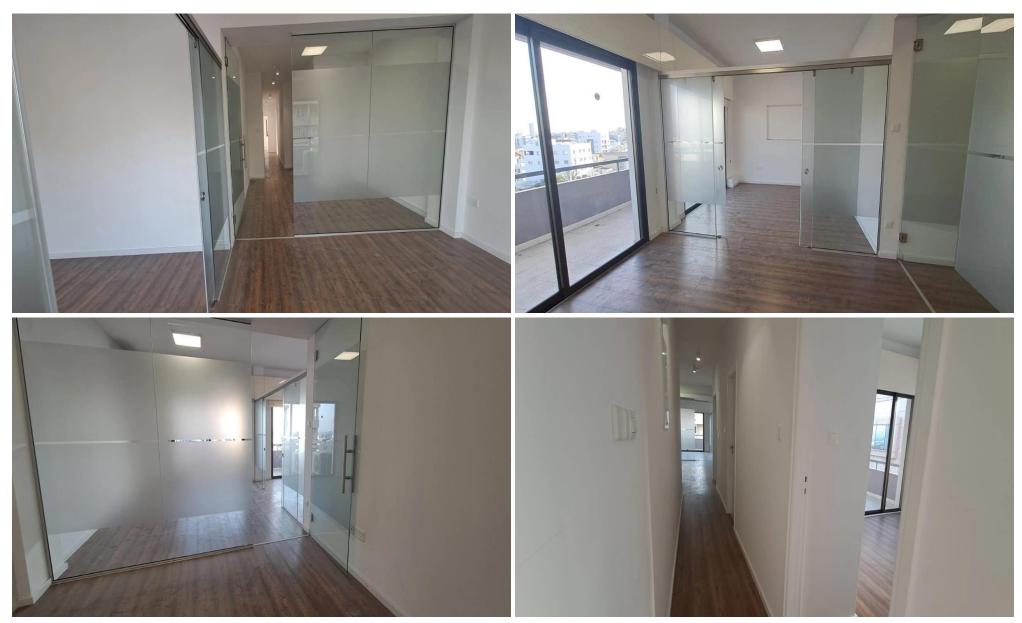

## 160m<sup>2</sup> Office for Rent in Limassol - Mesa Geitonia

Office space available on a busy commercial road in Limassol. Easy access to the highway, Spyrou Kyprianou and the town centre is just five minutes away. All amenities are within close proximity. The property has recently been fully renovated and now features six private offices, an open space perfect for a reception area, three restrooms, and a kitchenette. Please call for further information and a viewing.