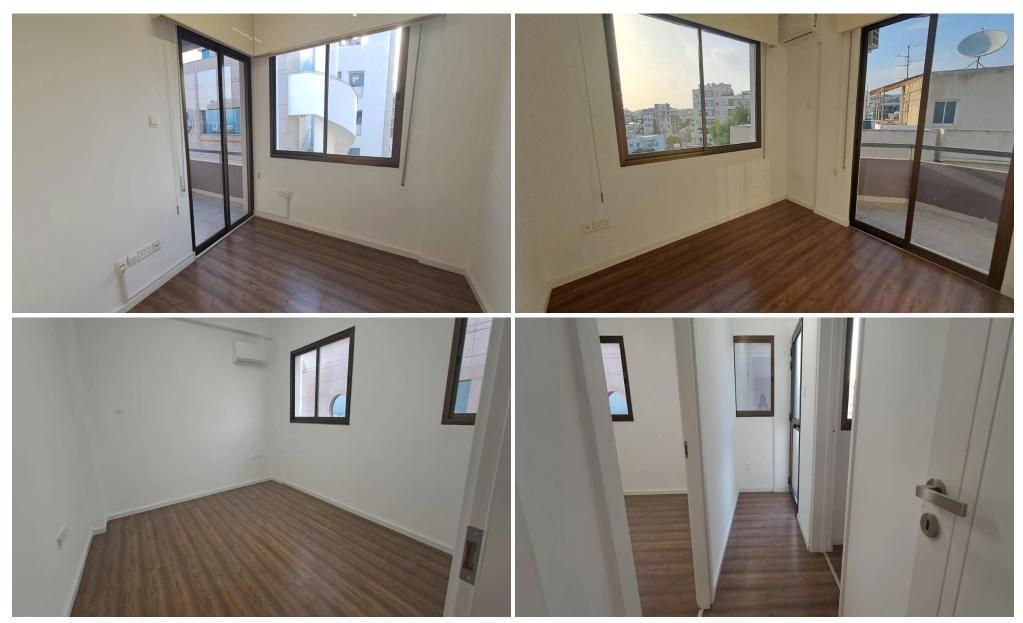

## 160m<sup>2</sup> Office for Rent in Limassol - Mesa Geitonia

Office space available on a busy commercial road in Limassol. Easy access to the highway, Spyrou Kyprianou and the town centre is just five minutes away. All amenities are within close proximity. The property has recently been fully renovated and now features six private offices, an open space perfect for a reception area, three restrooms, and a kitchenette. Please call for further information and a viewing.