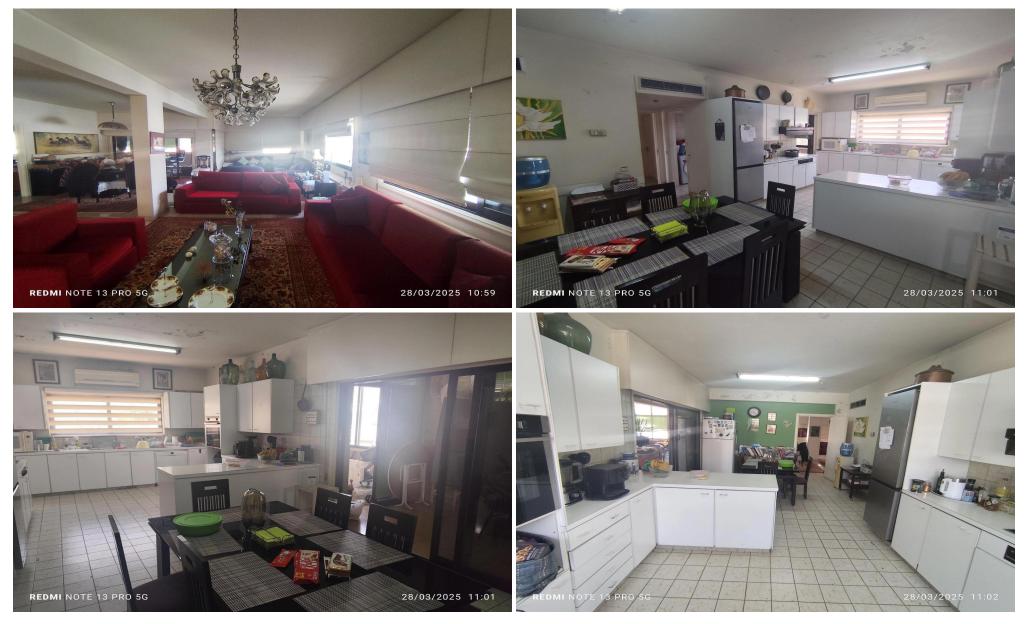

### 900m<sup>2</sup> Building for Rent in Limassol - Katholiki

Commercial building located in Katholiki area of Limassol, offering a prime location with easy access to all amenities and the motorway. This large property boasts 900 sqm of covered space and covered verandas 40 sqm. It features two floors, including shops , space for offices and accommodates four parking spaces. The building is fully air-conditioned and is ideal for nursing home, gym and many other business. Additional features includes two kitchen with electrical appliances, two bathrooms, five w.c. and two store rooms . The building is not furnished. Contact us for more details and to arrange a viewing.

| Property Info                                             |                                                              | Plot / Area Info |                | Additional info                                                   | Additional info                                      |  |
|-----------------------------------------------------------|--------------------------------------------------------------|------------------|----------------|-------------------------------------------------------------------|------------------------------------------------------|--|
| Covered Area<br>Furnishing<br>Heating<br>Air Conditioning | 900<br>Unfurnished<br>Central Heating, Yes<br>All rooms, Yes | Parking          | Uncovered, Yes | Reference Numb<br>Property type<br>Condition<br>Bathrooms<br>View | oer 29107<br>Building<br>Pre-Owned<br>2<br>City view |  |
| Amenities                                                 | Location                                                     |                  |                |                                                                   |                                                      |  |