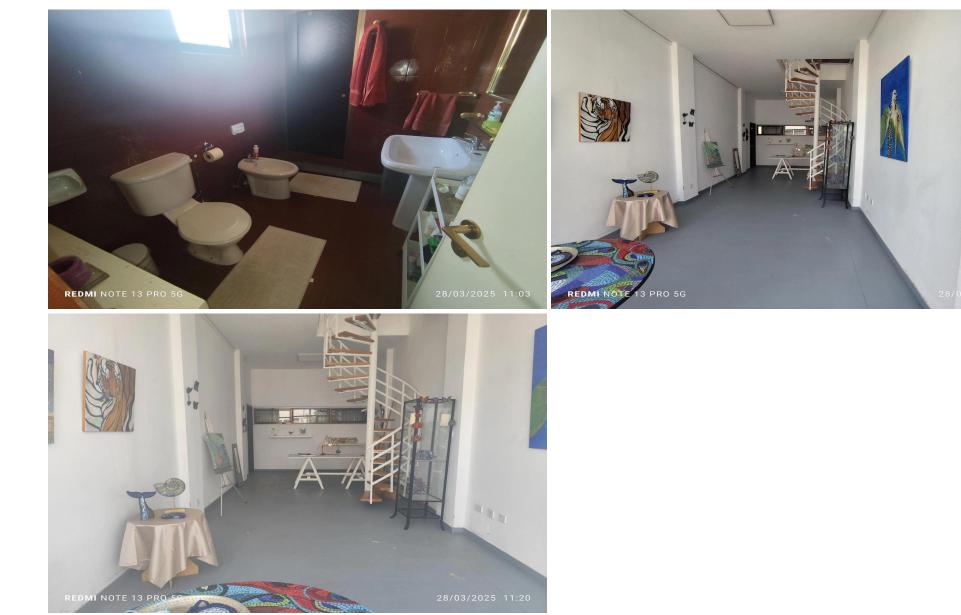

### 900m<sup>2</sup> Building for Rent in Limassol - Katholiki

Commercial building located in Katholiki area of Limassol, offering a prime location with easy access to all amenities and the motorway. This large property boasts 900 sqm of covered space and covered verandas 40 sqm. It features two floors, including shops , space for offices and accommodates four parking spaces. The building is fully air-conditioned and is ideal for nursing home, gym and many other business. Additional features includes two kitchen with electrical appliances, two bathrooms, five w.c. and two store rooms . The building is not furnished. Contact us for more details and to arrange a viewing.