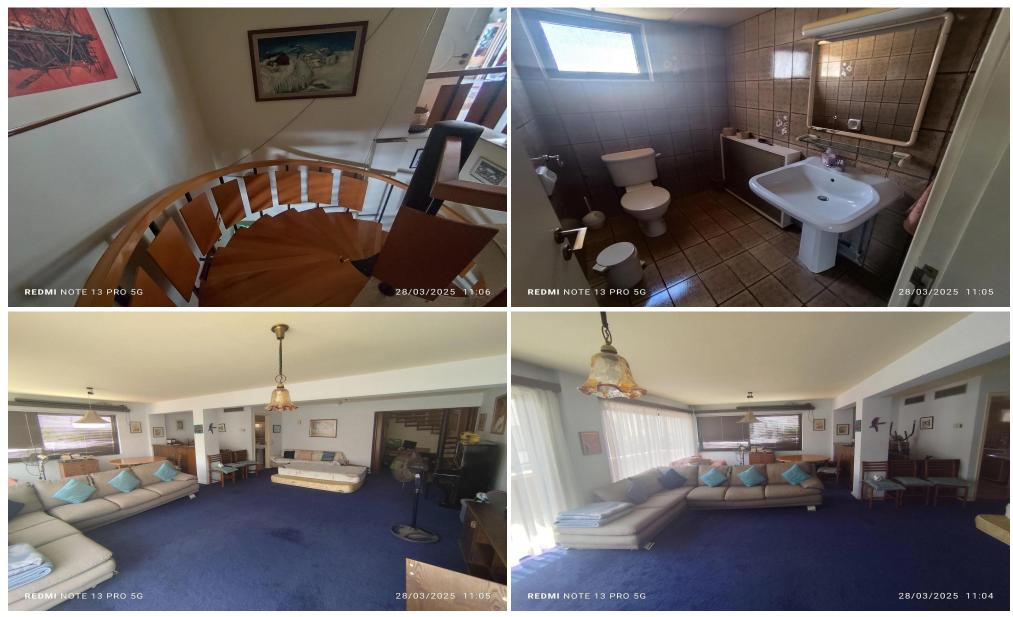

### 900m<sup>2</sup> Building for Rent in Limassol - Katholiki

Commercial building located in Katholiki area of Limassol, offering a prime location with easy access to all amenities and the motorway. This large property boasts 900 sqm of covered space and covered verandas 40 sqm. It features two floors, including shops , space for offices and accommodates four parking spaces. The building is fully air-conditioned and is ideal for nursing home, gym and many other business. Additional features includes two kitchen with electrical appliances, two bathrooms, five w.c. and two store rooms . The building is not furnished. Contact us for more details and to arrange a viewing.

| Property Info                                             |                                                              | Plot / Area Info |                | Additional info                                                   | Additional info                                      |  |
|-----------------------------------------------------------|--------------------------------------------------------------|------------------|----------------|-------------------------------------------------------------------|------------------------------------------------------|--|
| Covered Area<br>Furnishing<br>Heating<br>Air Conditioning | 900<br>Unfurnished<br>Central Heating, Yes<br>All rooms, Yes | Parking          | Uncovered, Yes | Reference Numb<br>Property type<br>Condition<br>Bathrooms<br>View | oer 29107<br>Building<br>Pre-Owned<br>2<br>City view |  |
| Amenities                                                 | Location                                                     |                  |                |                                                                   |                                                      |  |