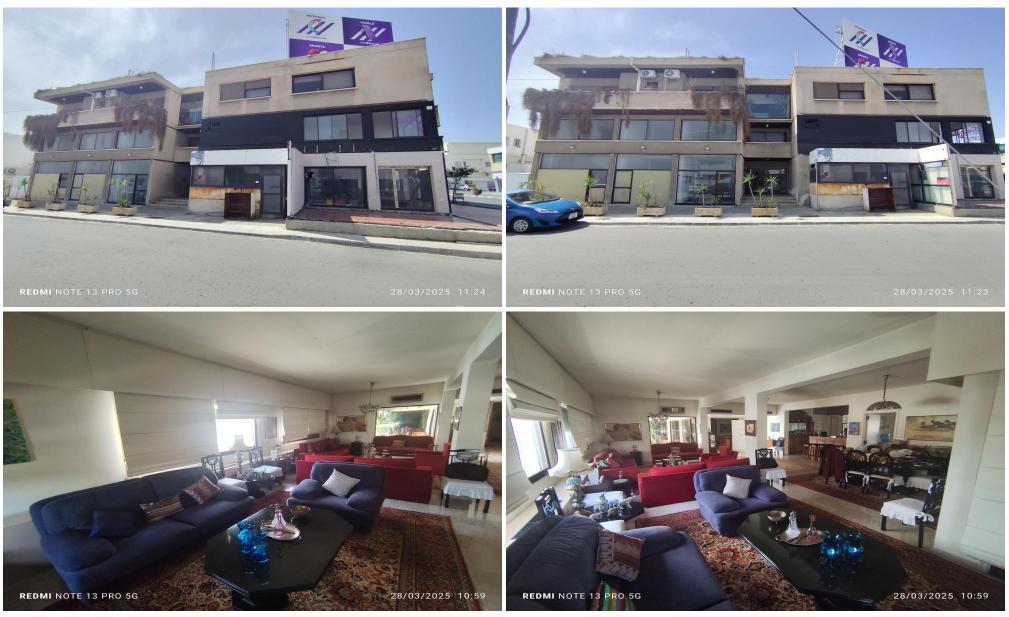

### 900m<sup>2</sup> Building for Rent in Limassol - Katholiki

Commercial building located in Katholiki area of Limassol, offering a prime location with easy access to all amenities and the motorway. This large property boasts 900 sqm of covered space and covered verandas 40 sqm. It features two floors, including shops , space for offices and accommodates four parking spaces. The building is fully air-conditioned and is ideal for nursing home, gym and many other business. Additional features includes two kitchen with electrical appliances, two bathrooms, five w.c. and two store rooms . The building is not furnished. Contact us for more details and to arrange a viewing.

| Property Info                                             |                                                              | Plot / Area Info |                | Additional info                                                   | Additional info                                      |  |
|-----------------------------------------------------------|--------------------------------------------------------------|------------------|----------------|-------------------------------------------------------------------|------------------------------------------------------|--|
| Covered Area<br>Furnishing<br>Heating<br>Air Conditioning | 900<br>Unfurnished<br>Central Heating, Yes<br>All rooms, Yes | Parking          | Uncovered, Yes | Reference Numb<br>Property type<br>Condition<br>Bathrooms<br>View | oer 29107<br>Building<br>Pre-Owned<br>2<br>City view |  |
| Amenities                                                 | Location                                                     |                  |                |                                                                   |                                                      |  |