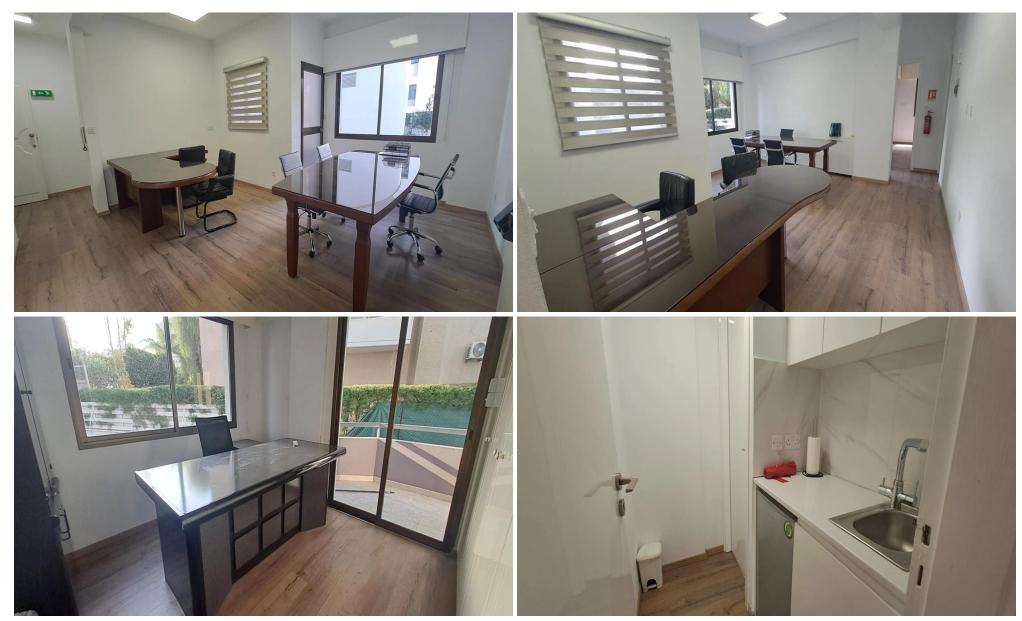

## 90m<sup>2</sup> Office for Rent in Limassol - Mesa Geitonia

Furnished or unfurnished office space available on a bustling commercial road in Mesa Gitonia, offering convenient access to the highway, Spyrou Kyprianou Avenue, and two roundabouts. Ideally located near all amenities, the layout features an open entry area leading to two separate offices, a kitchenette, and one restroom. Please call for further information and a viewing.