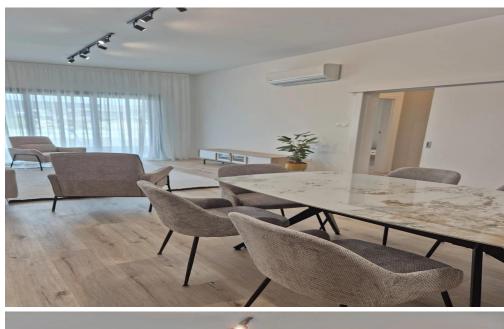

## It consists of:

- 2nd floor
- 89sqm indoor area
- 17sqm covered verandas
- 2 bedrooms
- Guest toilet
- Main shower
- Open plan kitchen
- living and dining area with balcony
- air-condition units A+++ (3 units)
- Fire detecting system
- Just delivered
- Furnished
- Curtains
- Electrical appliances
- 1 storage room
- 1 cov...