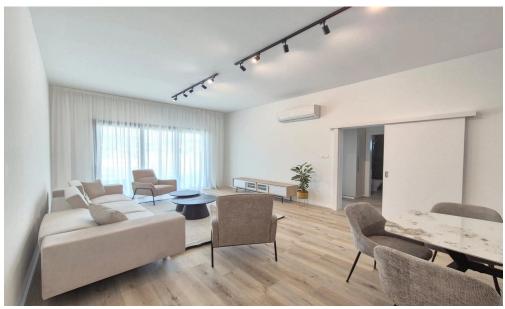

## It consists of:

- 2nd floor
- 89sqm indoor area
- 17sqm covered verandas
- 2 bedrooms
- Guest toilet
- Main shower
- Open plan kitchen
- living and dining area with balcony
- air-condition units A+++ (3 units)
- Fire detecting system
- Just delivered
- Furnished
- Curtains
- Electrical appliances
- 1 storage room
- 1 cov...