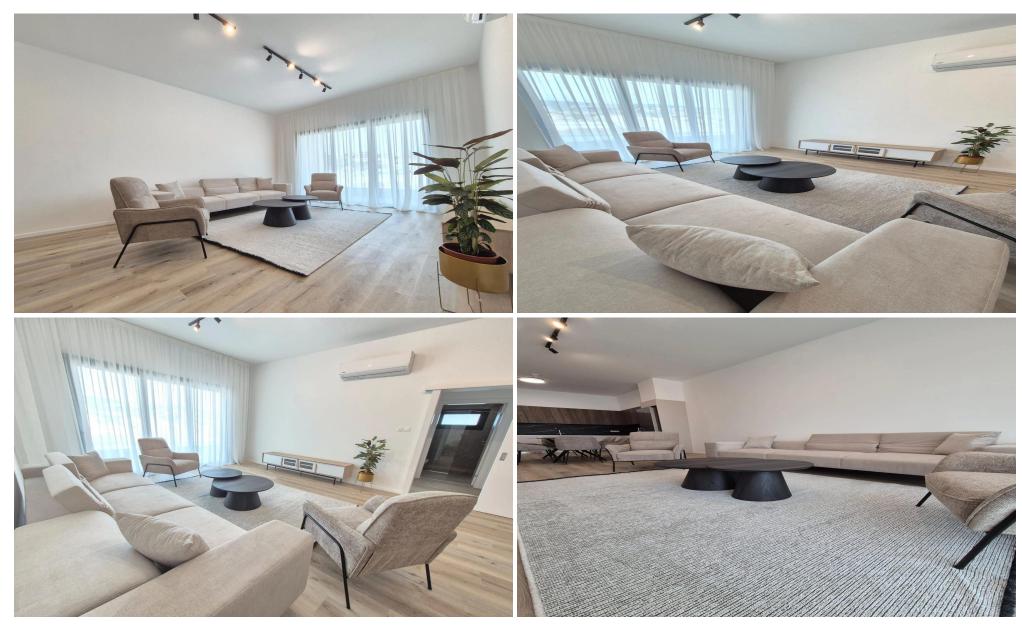

## 2 Bedroom Apartment for Rent in Limassol - Agios Athanasios

Perfectly located in Agios Athanasios area in Limassol, easy access to the highway, yet far away from the noise of the town, 3 minutes drive to the supermarkets, banks, restaurants and also very close to Folly's Private school.

## It consists of:

- 2nd floor
- 89sqm indoor area
- 17sqm covered verandas
- 2 bedrooms
- Guest toilet
- Main shower
- Open plan kitchen
- living and dining area with balcony
- air-condition units A+++ (3 units)
- Fire detecting system
- Just delivered
- Furnished
- Curtains
- Electrical appliances
- 1 storage room
- 1 cov...