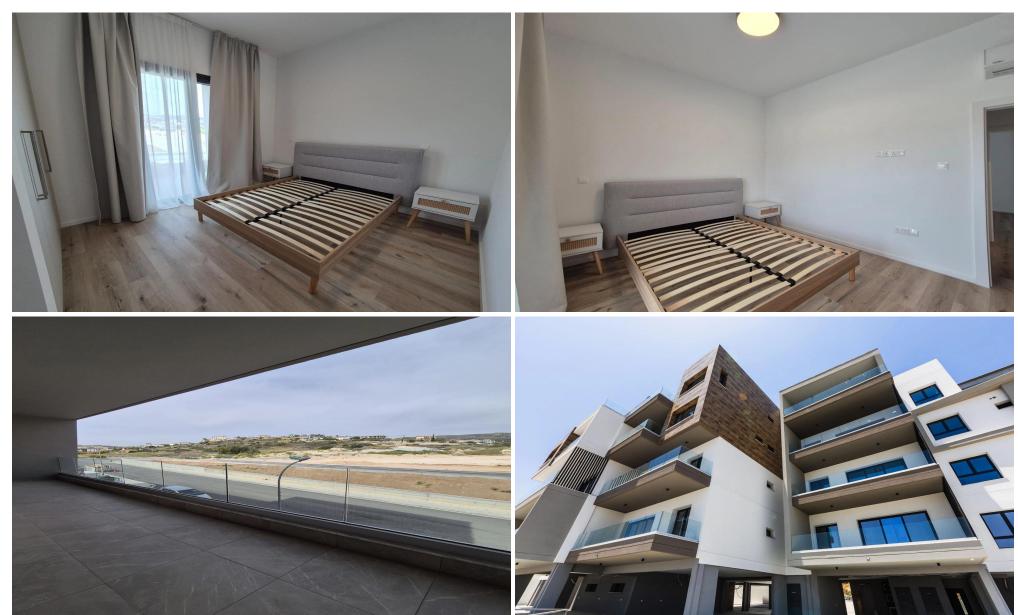

## It consists of:

- 2nd floor
- 89sqm indoor area
- 17sqm covered verandas
- 2 bedrooms
- Guest toilet
- Main shower
- Open plan kitchen
- living and dining area with balcony
- air-condition units A+++ (3 units)
- Fire detecting system
- Just delivered
- Furnished
- Curtains
- Electrical appliances
- 1 storage room
- 1 cov...

## 2 Bedroom Apartment for Rent in Limassol - Agios Athanasios

Perfectly located in Agios Athanasios area in Limassol, easy access to the highway, yet far away from the noise of the town, 3 minutes drive to the supermarkets, banks, restaurants and also very close to Folly's Private school.