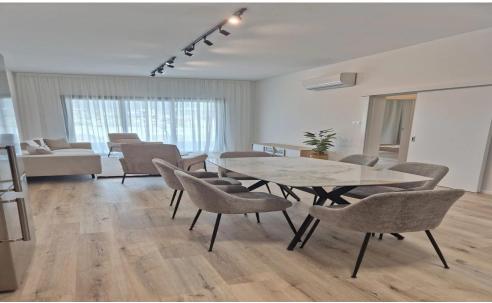

## It consists of:

- 2nd floor
- 89sqm indoor area
- 17sqm covered verandas
- 2 bedrooms
- Guest toilet
- Main shower
- Open plan kitchen
- living and dining area with balcony
- air-condition units A+++ (3 units)
- Fire detecting system
- Just delivered
- Furnished
- Curtains
- Electrical appliances
- 1 storage room
- 1 cov...

Covered Area

Guest WC

Plot / Area Info

89

Furnishing
Air Conditioning

Furnished All rooms, Yes Parking

Covered, Yes

**Additional info** 