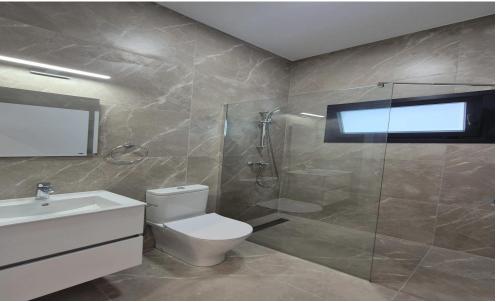

## It consists of:

- 2nd floor
- 89sqm indoor area
- 17sqm covered verandas
- 2 bedrooms
- Guest toilet
- Main shower
- Open plan kitchen
- living and dining area with balcony
- air-condition units A+++ (3 units)
- Fire detecting system
- Just delivered
- Furnished
- Curtains
- Electrical appliances
- 1 storage room
- 1 cov...

Covered Area

Guest WC

Plot / Area Info

89

Furnishing
Air Conditioning

Furnished All rooms, Yes Parking

Covered, Yes

**Additional info** 

Reference Number **29130** 

Property type Apartment Condition Brand New

Bathrooms 1

View **Mountains view** 

Amenities Location

Location: Limassol - Agios Athanasios Region: Limassol

Coordinates: **34.709053** / **33.050797** 