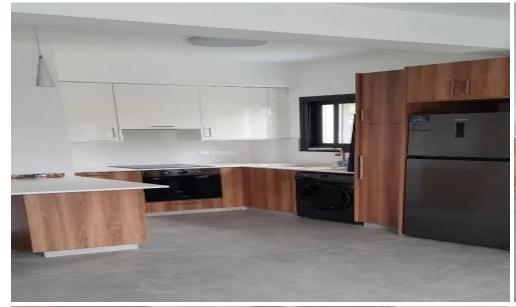

## 2 Bedroom Apartment for Rent in Palodeia, Limassol District

This modern, key-ready apartment in Palodeia offers a delightful living experience with a spacious internal area of 73 m2. The layout includes two comfortable bedrooms and a well-appointed bathroom, making it perfect for couples or small families looking for a cozy retreat. Built in 2025, this apartment boasts energy efficiency rated A, ensuring low utility costs and sustainable living.