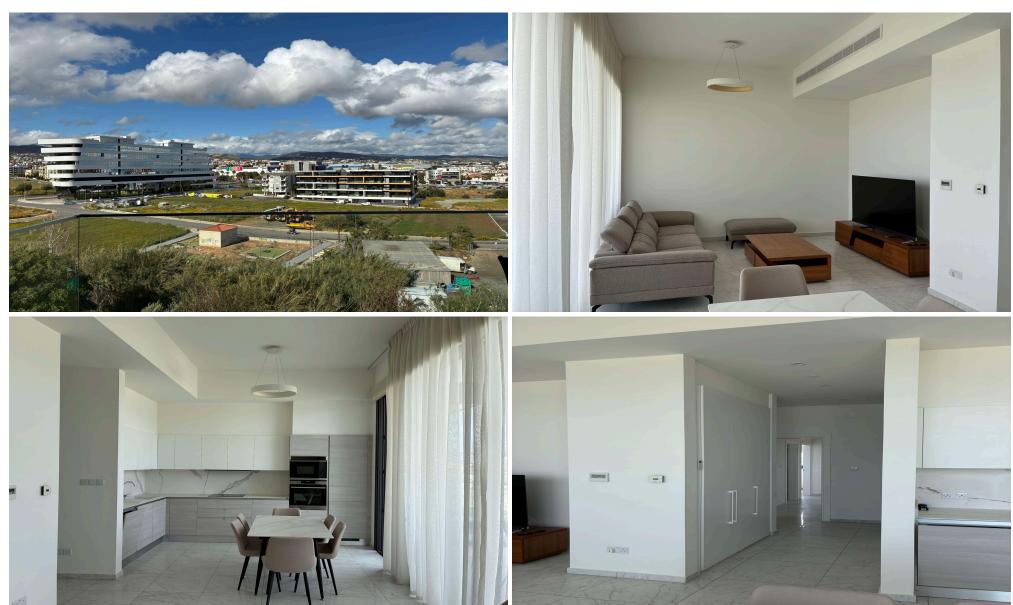

## **Property Overview**

Welcome to your dream home in the vibrant district of Limassol, specifically in the sought-after area of Linopetra. Located on quiet street the location provides easy car access to major streets and motorways, with schools, shops and restaurants nearby and all other amenities in easy reach. This stunning brand-new 3-bedroom apartment, completed in 2021, offers a perfect blend of modern elegance and luxurious living. With an expansive total area of 129 m², including 103 m² of internal space and a lovely 26 m² covered veranda, this apartment is designed for comfort and style.

### **Key Features and Design**

As you enter this exquisite residence, you&#82...

Property Info Plot / Area Info Additional info

INDEX

Covered Veranda

Floor Number

**Total Number of Floors** 

Furnishing Floor Type