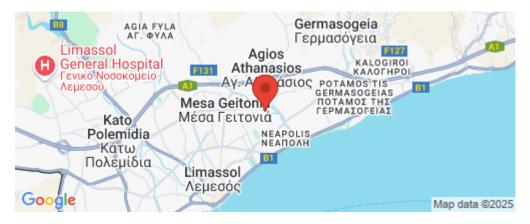

#### **Amenities**

- Air Conditioning
- Balcony
- Bike Parking
- Elevator
- Garden
- Guest WC
- Gym
- Heating
- Parking
- Pool
- Storage room

Location

**Underfloor Heating, Yes** 

**Location:** Limassol - Linopetra Region: **Limassol** 

Coordinates: **34.6976** / **33.05932** 

**Price: €2 500 + VAT** 

VAT for this property is €125 or €475. VAT usually is 19%. If it is your first purchase of property, you can have VAT reduced to 5% for the first 150sq.m. of the property.