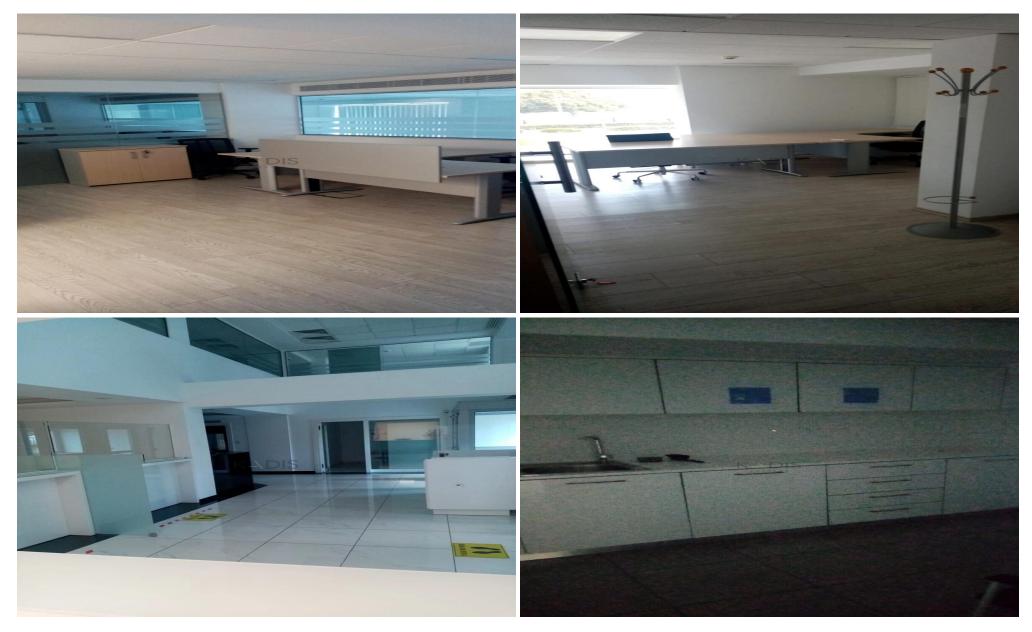

## 300m<sup>2</sup> Office for Rent in Limassol District

- Covered Area 300m2
- Fully Furnished
- •14 Parking Spaces
- Kitchen
- •Sea View
- Close to several amenities

POTAMOS TIS GERMASOGEIAS ΠΟΤΑΜΟΣ ΤΗΣ ΓΕΡΜΑΣΟΓΕΙΑΣ Mesa Geitonia Μέσα Γειτονιά Kato Polemidia Limassol Zoo Κάτω Ζωολογικός Κήπος Λεμεσού Πολεμίδια Limasso Λεμεσός OMONIA Akrotiri Bay Trachoni Κόλπος Ακρωτηρίου ZAKAKI ZAKAKI Map data @2025

## **Additional info**

Reference Number 11381

Property type **Office** 

Condition **Pre-Owned** 

View **Sea view** 

**Price: €9 000 + VAT** 

VAT for this property is €1,080 or €1,710. VAT usually is 19%. If it is your first purchase of property, you can have VAT reduced to 5% for the first 150sq.m. of the property.