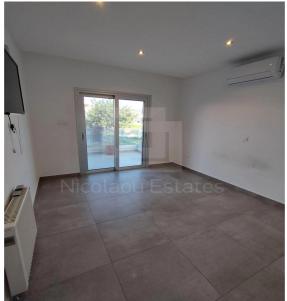

## 2 Bedroom Apartment for Rent in Limassol - Panthea

Nice two bedroom apartment fully furnished in the Panthea area between Ayia Fila and Mesa Geitonia roundabout. FEATURES 2 bedrooms Indoor area 80sqm Balconies 40sqm 1st floor Fully furnished Covered parking space Storage room Energy Efficiency A