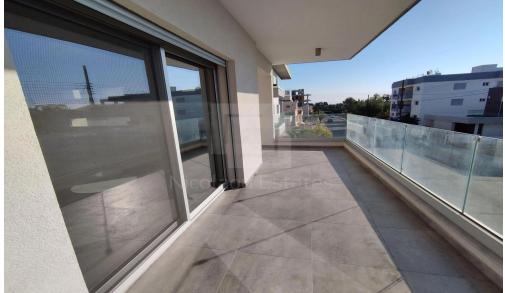

## 2 Bedroom Apartment for Rent in Limassol - Panthea

Nice two bedroom apartment fully furnished in the Panthea area between Ayia Fila and Mesa Geitonia roundabout. FEATURES 2 bedrooms Indoor area 80sqm Balconies 40sqm 1st floor Fully furnished Covered parking space Storage room Energy Efficiency A

Amenities Location

• Balcony Location: Limassol - Panthea Region: Limassol

**Price: €1 800 + VAT** 

VAT for this property is €90 or €342. VAT usually is 19%. If it is your first purchase of property, you can have VAT reduced to 5% for the first 150sq.m. of the property.