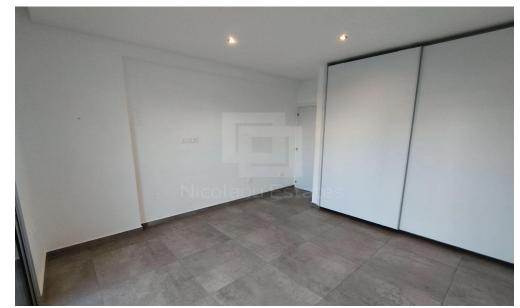

## 2 Bedroom Apartment for Rent in Limassol - Panthea

Nice two bedroom apartment fully furnished in the Panthea area between Ayia Fila and Mesa Geitonia roundabout. FEATURES 2 bedrooms Indoor area 80sqm Balconies 40sqm 1st floor Fully furnished Covered parking space Storage room Energy Efficiency A

| Property Info            |    | Plot / Area Info | Additional info                 |
|--------------------------|----|------------------|---------------------------------|
| Covered Area             | 80 |                  | Reference Number <b>VL46547</b> |
| Floor Number             | 1  |                  |                                 |
| Total Number of Floors 4 |    |                  | Property type Apartment         |
| <b>Energy Efficiency</b> | A  |                  | Bathrooms <b>2</b>              |