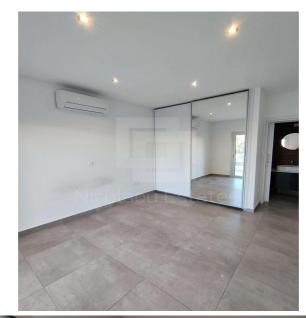

## 2 Bedroom Apartment for Rent in Limassol - Panthea

Nice two bedroom apartment fully furnished in the Panthea area between Ayia Fila and Mesa Geitonia roundabout. FEATURES 2 bedrooms Indoor area 80sqm Balconies 40sqm 1st floor Fully furnished Covered parking space Storage room Energy Efficiency A

| Property Info            |    | Plot / Area Info | Additional info                 |
|--------------------------|----|------------------|---------------------------------|
| Covered Area             | 80 |                  | Reference Number <b>VL46547</b> |
| Floor Number             | 1  |                  |                                 |
| Total Number of Floors 4 |    |                  | Property type Apartment         |
| <b>Energy Efficiency</b> | A  |                  | Bathrooms <b>2</b>              |