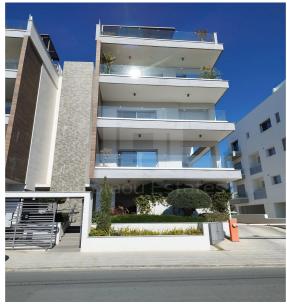

## 2 Bedroom Apartment for Rent in Limassol - Panthea

Nice two bedroom apartment fully furnished in the Panthea area between Ayia Fila and Mesa Geitonia roundabout. FEATURES 2 bedrooms Indoor area 80sqm Balconies 40sqm 1st floor Fully furnished Covered parking space Storage room Energy Efficiency A

| Property Info            |    | Plot / Area Info | Additional info                 |
|--------------------------|----|------------------|---------------------------------|
| Covered Area             | 80 |                  | Reference Number <b>VL46547</b> |
| Floor Number             | 1  |                  |                                 |
| Total Number of Floors 4 |    |                  | Property type Apartment         |
| <b>Energy Efficiency</b> | A  |                  | Bathrooms <b>2</b>              |

Amenities Location

• Balcony Location: Limassol - Panthea Region: Limassol

**Price: €1 800 + VAT** 

VAT for this property is €90 or €342. VAT usually is 19%. If it is your first purchase of property, you can have VAT reduced to 5% for the first 150sq.m. of the property.