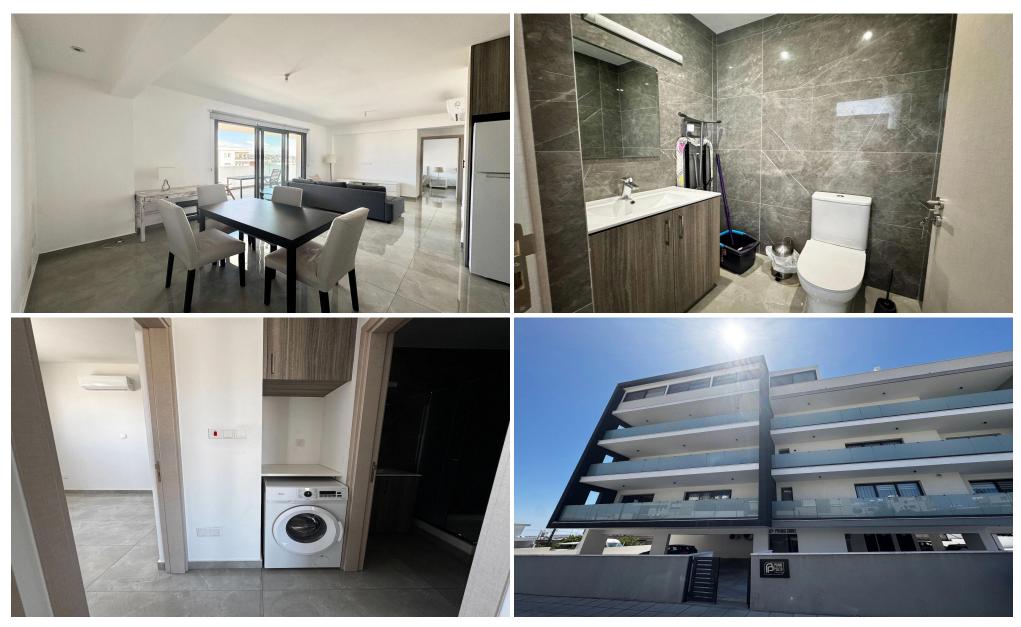

## 2 Bedroom Apartment for Rent in Limassol - Mesa Geitonia

2 bedroom apartment with sea view to rent in Mesa Geitonia. Near all amenities: supermarkets, schools, pharmacies, bakeries and more. Gives you direct access to the highway without facing traffic at all and gives you easy access to all main streets.

- -2 bedrooms
- -1 shower + 1 guest w/c
- -85sqm covered area + 30sqm veranda
- -Building built 2021
- -Sea view
- -Kitchen appliances
- -Furnished
- -A/C units
- -Parking covered + storage

Available Now!