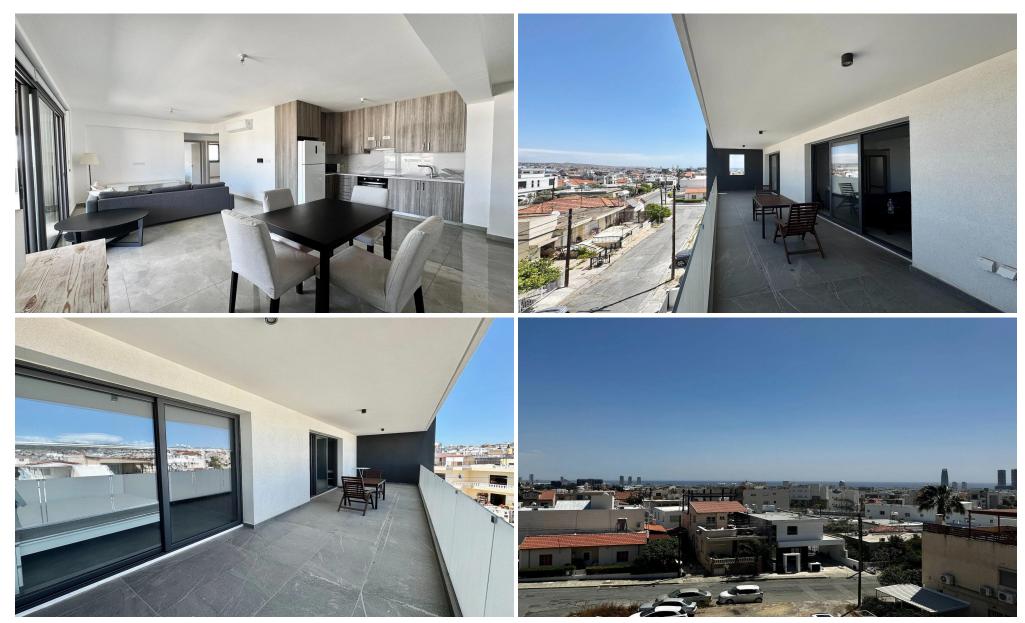

## 2 Bedroom Apartment for Rent in Limassol - Mesa Geitonia

2 bedroom apartment with sea view to rent in Mesa Geitonia. Near all amenities: supermarkets, schools, pharmacies, bakeries and more. Gives you direct access to the highway without facing traffic at all and gives you easy access to all main streets.

- -2 bedrooms
- -1 shower + 1 guest w/c
- -85sqm covered area + 30sqm veranda
- -Building built 2021
- -Sea view
- -Kitchen appliances
- -Furnished
- -A/C units
- -Parking covered + storage

Available Now!

Sea view

Amenities Location

• Guest WC

Location: Limassol - Mesa Geitonia

Region: Limassol

Coordinates: 34.7064061363 / 33.048097831157

**Price: €1 650 + VAT** 

VAT for this property is €83 or €314. VAT usually is 19%. If it is your first purchase of property, you can have VAT reduced to 5% for the first 150sq.m. of the property.