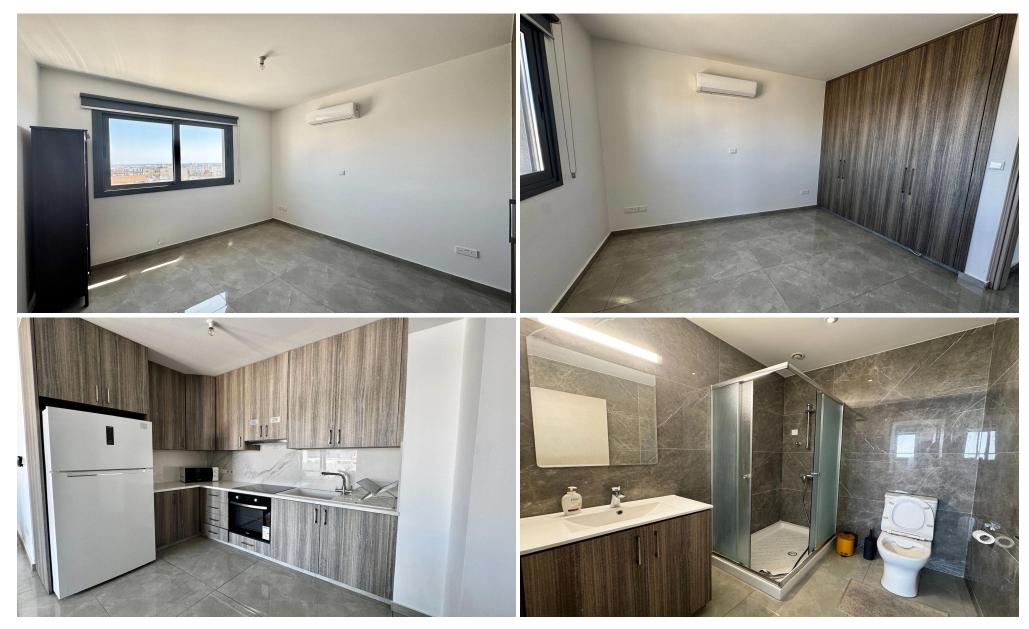

## 2 Bedroom Apartment for Rent in Limassol - Mesa Geitonia

2 bedroom apartment with sea view to rent in Mesa Geitonia. Near all amenities: supermarkets, schools, pharmacies, bakeries and more. Gives you direct access to the highway without facing traffic at all and gives you easy access to all main streets.

- -2 bedrooms
- -1 shower + 1 guest w/c
- -85sqm covered area + 30sqm veranda
- -Building built 2021
- -Sea view
- -Kitchen appliances
- -Furnished
- -A/C units
- -Parking covered + storage

Available Now!