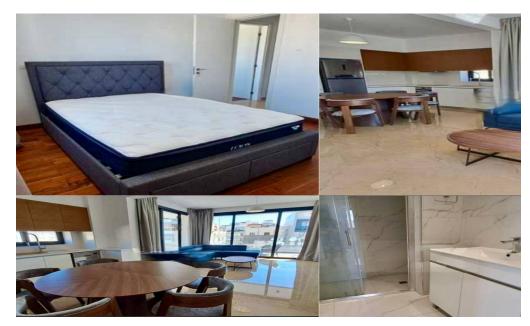

## 2 Bedroom Apartment for Rent in Limassol - Neapolis

2301 RENT Limassol Apartments Location: Neapolis New building (2024) Sea within walking distance 2 bedrooms 2 bathrooms Air conditioners Double-glazed windows Balcony Covered parking Last remaining apartment − Penthouse Price 2500€