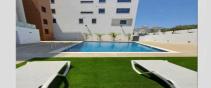

## 2 Bedroom Apartment for Rent in Limassol - Panthea

#Rent #Limassol – Panthea  $\square$  2 bedrooms  $\square$  2 bathrooms  $\square$  Area: 114 m<sup>2</sup>  $\square$  Parking space  $\square$  Covered parking  $\square$  4th floor  $\square$  Underfloor heating  $\square$  Year of construction 2024  $\square$  Photovoltaic panels  $\square$  Pool  $\square$  Gym Price: 2200 EURO per month (unfurnished) Price: 2500 EURO per month (furnished) WhatsApp: +35795589139 Telegram: @inhomecyprus inHome Agency Reg No.1208 License No. 65/E Ref:960