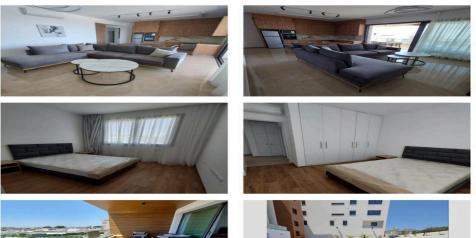

## 2 Bedroom Apartment for Rent in Limassol - Panthea

#Rent #Limassol – Panthea  $\square$  2 bedrooms  $\square$  2 bathrooms  $\square$  Area: 114 m<sup>2</sup>  $\square$  Parking space  $\square$  Covered parking  $\square$  4th floor  $\square$  Underfloor heating  $\square$  Year of construction 2024  $\square$  Photovoltaic panels  $\square$  Pool  $\square$  Gym Price: 2200 EURO per month (unfurnished) Price: 2500 EURO per month (furnished) WhatsApp: +35795589139 Telegram: @inhomecyprus inHome Agency Reg No.1208 License No. 65/E Ref:960

| Property Info | Plot / Area Info                                          | Additional info |           |  |
|---------------|-----------------------------------------------------------|-----------------|-----------|--|
| Covered Area  | 114                                                       | Property type   | Apartment |  |
| Amenities     | Location<br>Location: Limassol - Panthea Region: Limassol |                 |           |  |