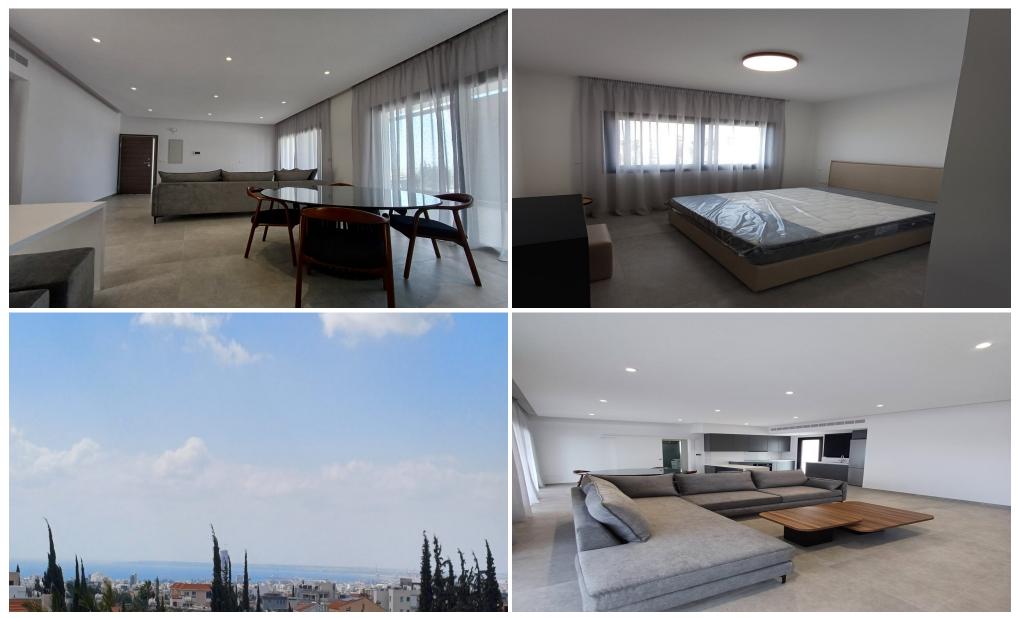

## **2** Bedroom Apartment for Rent in Limassol - Panthea

Rent Limassol, Panthea new apartment 2 bedrooms Living area 88 Covered terrace 22 Open terrace 28 €1,900 per month RN 483, LN 237/E

| Property Info | Plot / Area Info                              | Additional info |           |  |
|---------------|-----------------------------------------------|-----------------|-----------|--|
| Covered Area  | 88                                            | Property type   | Apartment |  |
| Amenities     | Location                                      |                 |           |  |
|               | Location: Limassol - Panthea Region: Limassol |                 |           |  |