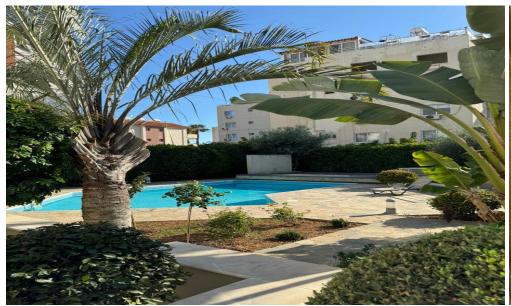

The master bedroom features a walk-in closet and a shower. The property is fully air-conditioned, equipped with appliances, furnished, and has protective shutters on all windows, as well as underfloor heating. It is situated in a private complex of eight maisonettes with a luxurious garden, swimming pool, and even a sauna.