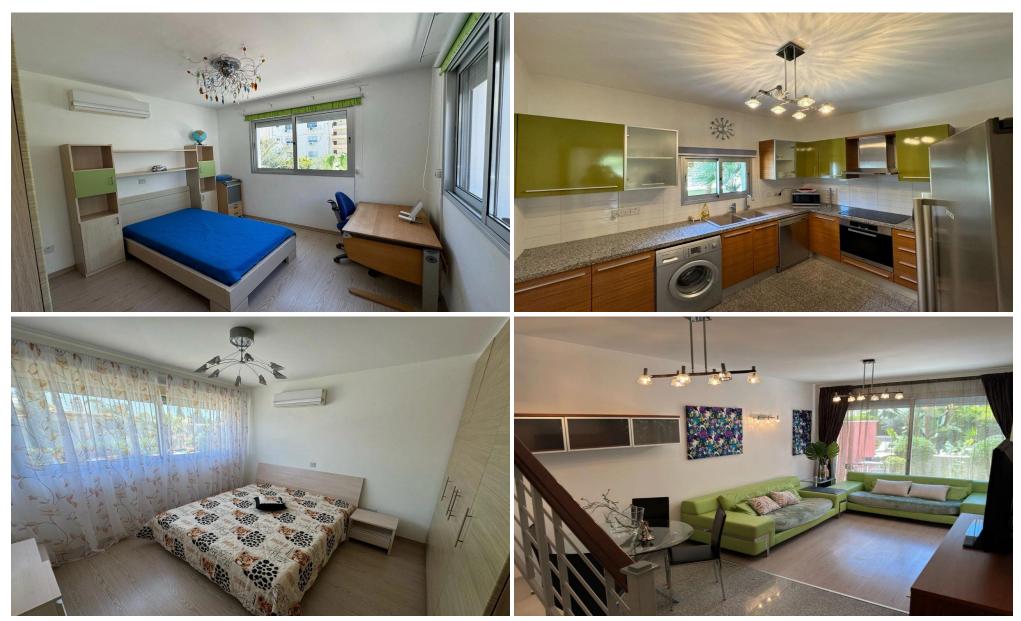

## 3 Bedroom House for Rent in Potamos Germasogeias, Limassol District

For rent: Spacious 3-bedroom large maisonette with two living areas, a separate kitchen, a storage room, and two large verandas, including a huge additional veranda on the third floor. Located in the best area of Limassol, Potamos Germasoyia, near the Papas supermarket.

The master bedroom features a walk-in closet and a shower. The property is fully air-conditioned, equipped with appliances, furnished, and has protective shutters on all windows, as well as underfloor heating. It is situated in a private complex of eight maisonettes with a luxurious garden, swimming pool, and even a sauna.