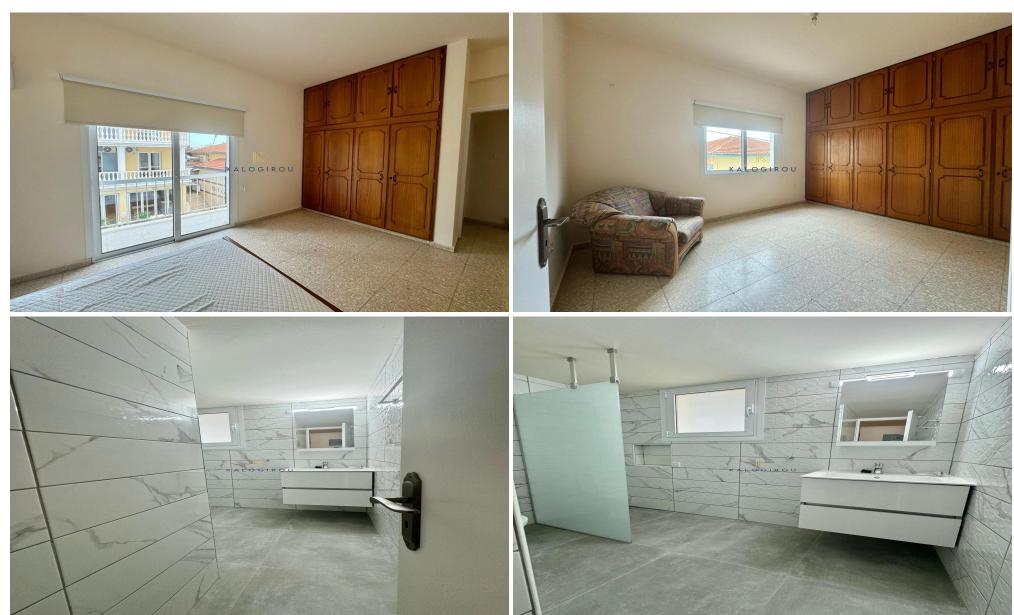

House for rent in the American Academy area, Larnaca. The house features a spacious living room, separate fully equipped kitchen, guest toilet and a bedroom on the ground floor. The upper floor consists of four bedrooms and a master bathroom. In addition, the upper floor offers a spacious area and two rooms, offering flexibi...