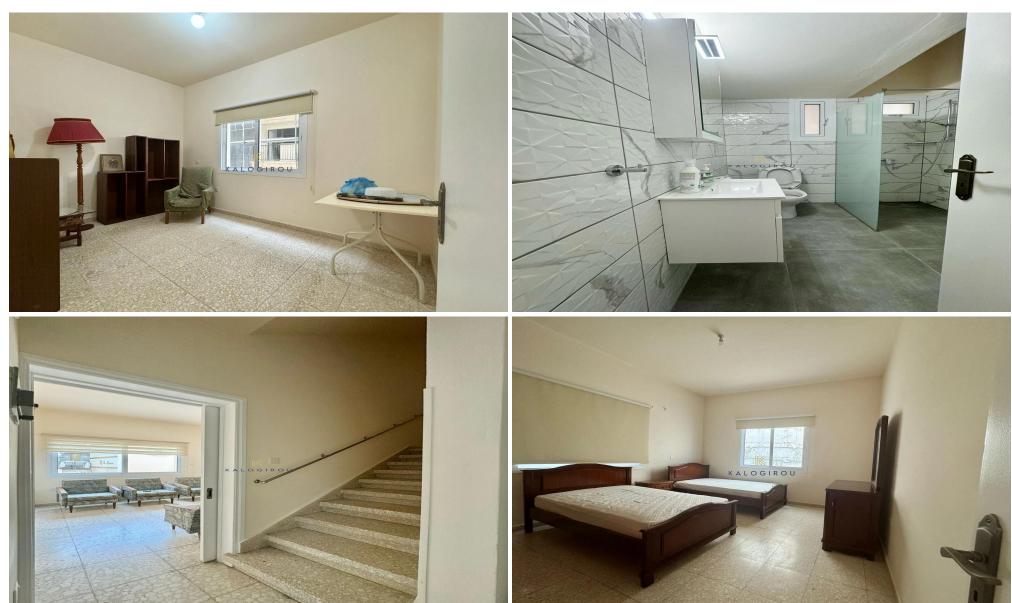

House for rent in the American Academy area, Larnaca. The house features a spacious living room, separate fully equipped kitchen, guest toilet and a bedroom on the ground floor. The upper floor consists of four bedrooms and a master bathroom. In addition, the upper floor offers a spacious area and two rooms, offering flexibi...