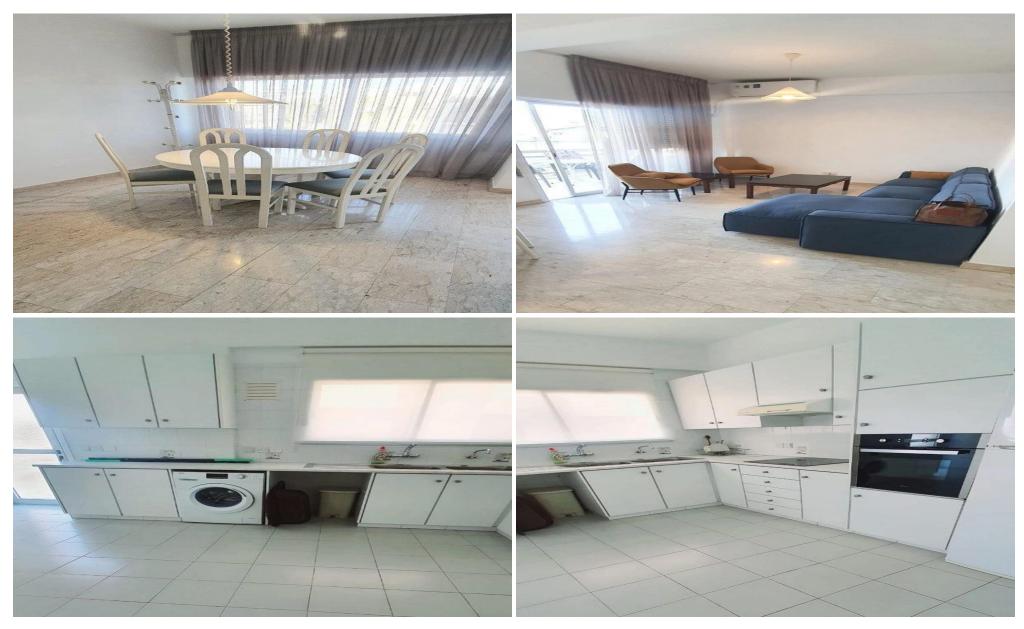

## 3 Bedroom Apartment for Rent in Limassol - Mesa Geitonia

Key Features:

□ Fully furnished
□ Air conditioning units in all rooms
□ Fully fitted kitchen with modern appliances
□ Washing machine & dishwasher
□ Fitted wardrobes and kitchen cupboards
□ Curtains and blinds throughout
□ One main bathroom with WC + guest WC
□ Solar panel water heating system
□ Parquet flooring in bedrooms
□ Phone entry system to building
□ Covered parking space
□ Convenient access to all amenities
□ Easy access to Spyrou Kyprianou Avenue