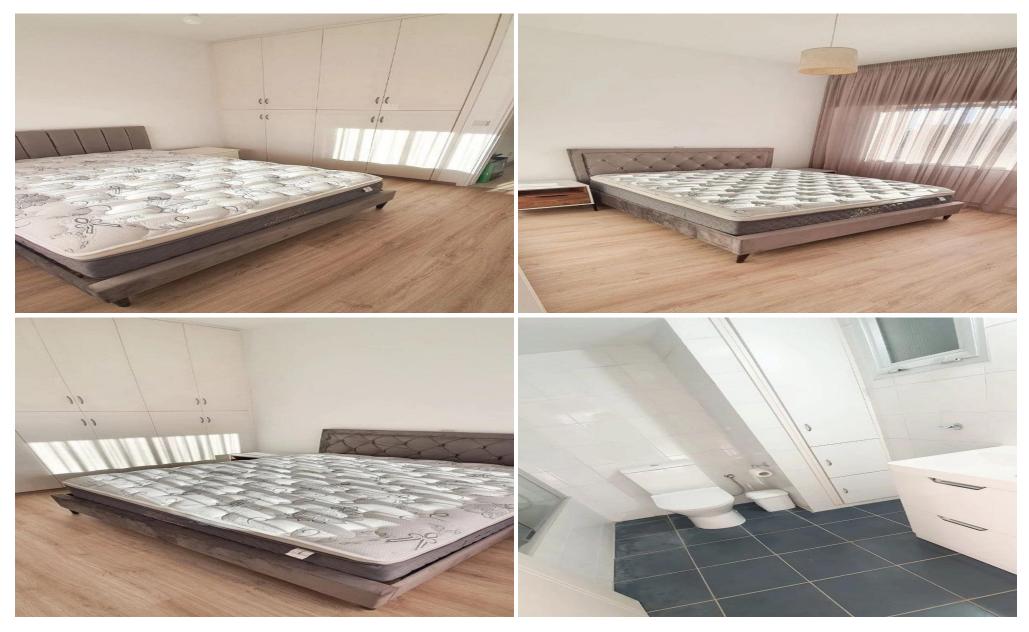

## 3 Bedroom Apartment for Rent in Limassol - Mesa Geitonia

Key Features:

□ Fully furnished
□ Air conditioning units in all rooms
□ Fully fitted kitchen with modern appliances
□ Washing machine & dishwasher
□ Fitted wardrobes and kitchen cupboards
□ Curtains and blinds throughout
□ One main bathroom with WC + guest WC
□ Solar panel water heating system
□ Parquet flooring in bedrooms
□ Phone entry system to building
□ Covered parking space
□ Convenient access to all amenities
□ Easy access to Spyrou Kyprianou Avenue