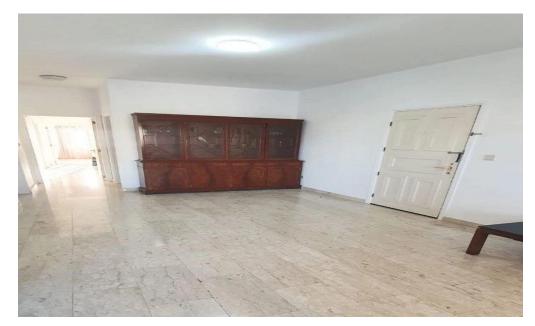

## 3 Bedroom Apartment for Rent in Limassol - Mesa Geitonia

Key Features:

□ Fully furnished
□ Air conditioning units in all rooms
□ Fully fitted kitchen with modern appliances
□ Washing machine & dishwasher
□ Fitted wardrobes and kitchen cupboards
□ Curtains and blinds throughout
□ One main bathroom with WC + guest WC
□ Solar panel water heating system
□ Parquet flooring in bedrooms
□ Phone entry system to building
□ Covered parking space
□ Convenient access to all amenities
□ Easy access to Spyrou Kyprianou Avenue