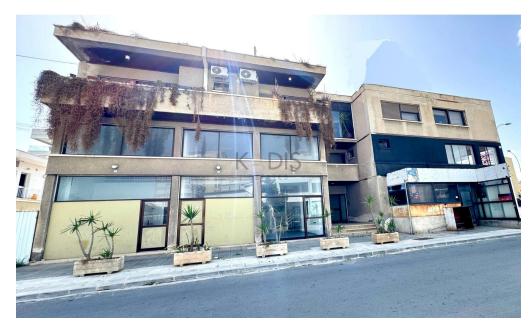

## 900m<sup>2</sup> Commercial for Rent in Limassol - Katholiki

• Covered area 900m2

- Plot 738m2
- Build factor 180%
- Cover factor 50%
- Floors 6
- Height 24m
- Unused building factor
- Prime location
- 8 parking spots

| Property Info    |                      | Plot / Area Info |     | Additional info  |                  |
|------------------|----------------------|------------------|-----|------------------|------------------|
| Covered Area     | 900                  |                  |     | Reference Number | 11418            |
| Heating          | Central Heating, Yes | Plot area        | 738 | Property type    | Other Commercial |
| Air Conditioning | All rooms, Yes       |                  |     | Condition        | <b>Brand New</b> |