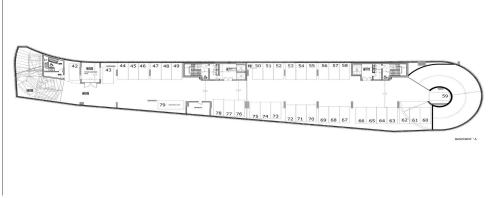

## 760m<sup>2</sup> Office for Rent in Limassol District

This is a state of the art building with a stunning design and magnificent spacious offices. Perfectly planned internal workspaces comfortable meeting rooms two level parking and an impressive entrance group create a perfect business atmosphere. With a high status location this is a full value platform for the international business development. Particular attention was paid to security during the project development an access control system is provided as well as a video surveillance system at all the entrances to the premises the adjacent territory parking and the lobby. FEATURES Total project area of 12 250 m2 7 floors 2 level underground parking 3 067 m2 Spacious lobby with custom int...

| Property Info       | Plot / Area Info | Additional info                 |
|---------------------|------------------|---------------------------------|
| Covered Area        | 760              | Reference Number <b>VL46648</b> |
| Floor Number        | 1                |                                 |
| Total Number of Flo | oors <b>7</b>    | Property type <b>Office</b>     |