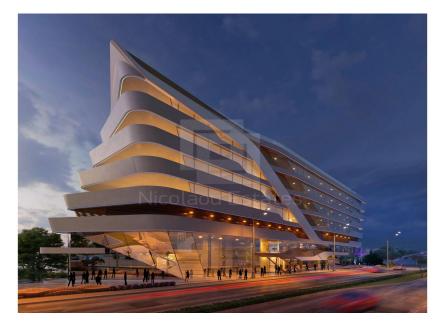

## 760m<sup>2</sup> Office for Rent in Limassol District

This is a state of the art building with a stunning design and magnificent spacious offices. Perfectly planned internal workspaces comfortable meeting rooms two level parking and an impressive entrance group create a perfect business atmosphere. With a high status location this is a full value platform for the international business development. Particular attention was paid to security during the project development an access control system is provided as well as a video surveillance system at all the entrances to the premises the adjacent territory parking and the lobby. FEATURES Total project area of 12 250 m2 7 floors 2 level underground parking 3 067 m2 Spacious lobby with custom int...