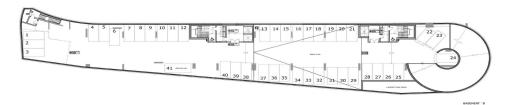

| Property Info       | Plot / Area Info | Additional info                 |
|---------------------|------------------|---------------------------------|
| Covered Area        | 760              | Reference Number <b>VL46648</b> |
| Floor Number        | 1                |                                 |
| Total Number of Flo | oors <b>7</b>    | Property type <b>Office</b>     |