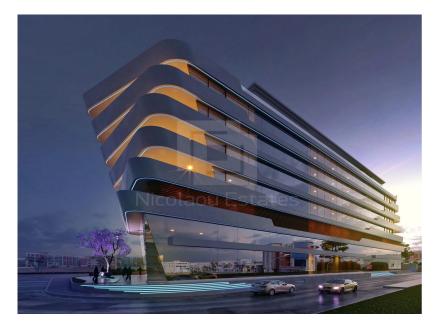

## 760m<sup>2</sup> Office for Rent in Limassol District

This is a state of the art building with a stunning design and magnificent spacious offices. Perfectly planned internal workspaces comfortable meeting rooms two level parking and an impressive entrance group create a perfect business atmosphere. With a high status location this is a full value platform for the international business development. Particular attention was paid to security during the project development an access control system is provided as well as a video surveillance system at all the entrances to the premises the adjacent territory parking and the lobby. FEATURES Total project area of 12 250 m2 7 floors 2 level underground parking 3 067 m2 Spacious lobby with custom int...