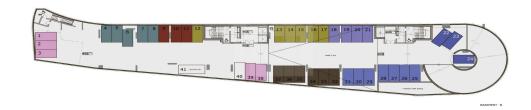

| Property Info       | Plot / Area Info | Additional info                 |
|---------------------|------------------|---------------------------------|
| Covered Area        | 760              | Reference Number <b>VL46648</b> |
| Floor Number        | 1                |                                 |
| Total Number of Flo | oors <b>7</b>    | Property type <b>Office</b>     |