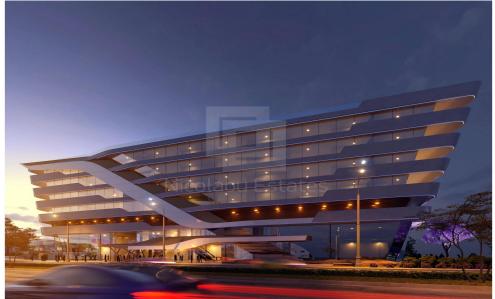

## 399m<sup>2</sup> Office for Rent in Limassol District

This is a state of the art building with a stunning design and magnificent spacious offices. Perfectly planned internal workspaces comfortable meeting rooms two level parking and an impressive entrance group create a perfect business atmosphere. With a high status location this is a full value platform for the international business development. Particular attention was paid to security during the project development an access control system is provided as well as a video surveillance system at all the entrances to the premises the adjacent territory parking and the lobby. FEATURES Total project area of 12 250 m2 7 floors 2 level underground parking 3 067 m2 Spacious lobby with custom int...