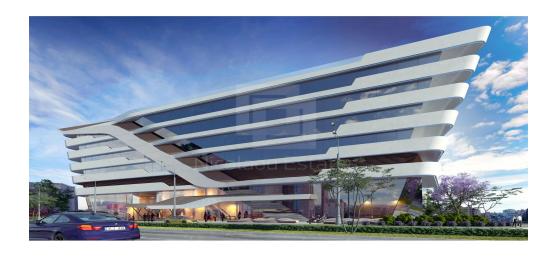

## 399m<sup>2</sup> Office for Rent in Limassol District

This is a state of the art building with a stunning design and magnificent spacious offices. Perfectly planned internal workspaces comfortable meeting rooms two level parking and an impressive entrance group create a perfect business atmosphere. With a high status location this is a full value platform for the international business development. Particular attention was paid to security during the project development an access control system is provided as well as a video surveillance system at all the entrances to the premises the adjacent territory parking and the lobby. FEATURES Total project area of 12 250 m2 7 floors 2 level underground parking 3 067 m2 Spacious lobby with custom int...