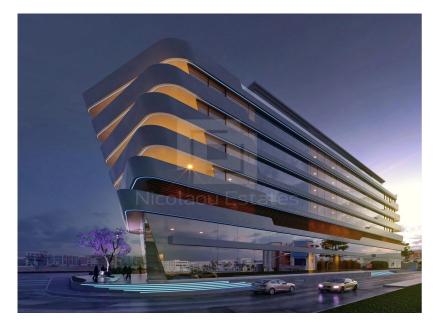

## 399m<sup>2</sup> Office for Rent in Limassol District

This is a state of the art building with a stunning design and magnificent spacious offices. Perfectly planned internal workspaces comfortable meeting rooms two level parking and an impressive entrance group create a perfect business atmosphere. With a high status location this is a full value platform for the international business development. Particular attention was paid to security during the project development an access control system is provided as well as a video surveillance system at all the entrances to the premises the adjacent territory parking and the lobby. FEATURES Total project area of 12 250 m2 7 floors 2 level underground parking 3 067 m2 Spacious lobby with custom int...