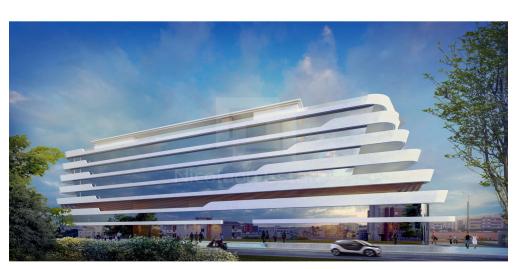

## 399m<sup>2</sup> Office for Rent in Limassol District

This is a state of the art building with a stunning design and magnificent spacious offices. Perfectly planned internal workspaces comfortable meeting rooms two level parking and an impressive entrance group create a perfect business atmosphere. With a high status location this is a full value platform for the international business development. Particular attention was paid to security during the project development an access control system is provided as well as a video surveillance system at all the entrances to the premises the adjacent territory parking and the lobby. FEATURES Total project area of 12 250 m2 7 floors 2 level underground parking 3 067 m2 Spacious lobby with custom int...