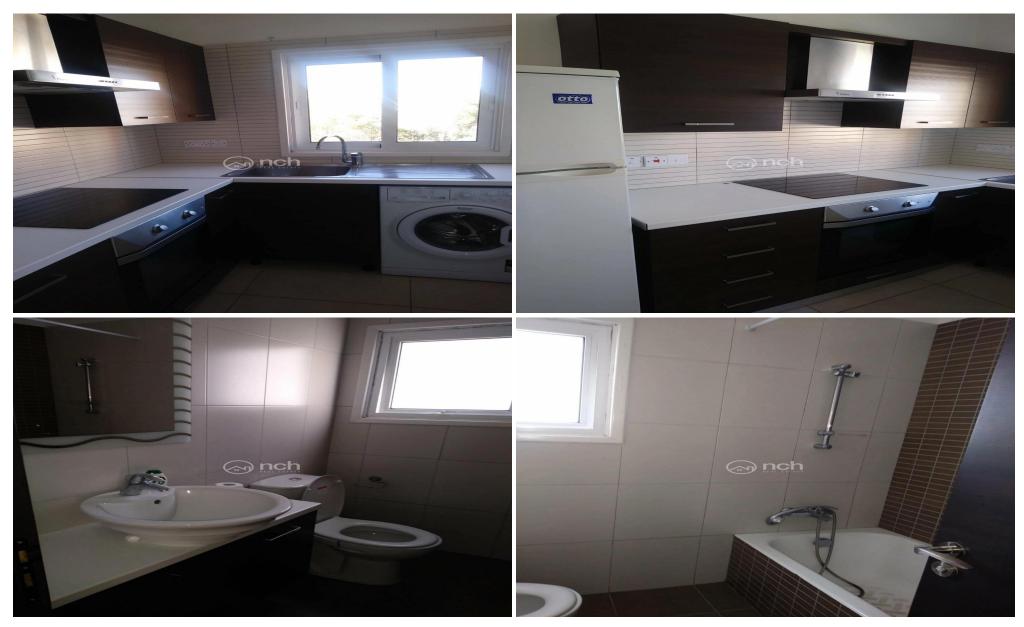

## 1 Bedroom Apartment for Rent in Strovolos - Stavros, Nicosia District

One Bedroom Apartment For Rent in Strovolos, Nicosia

The apartment has 50m2 of internal areas plus 10m2 covered veranda. It consists of one bedroom, a main bathroom, kitchen and living room and it comes with A/C split units, private storage room and covered parking.