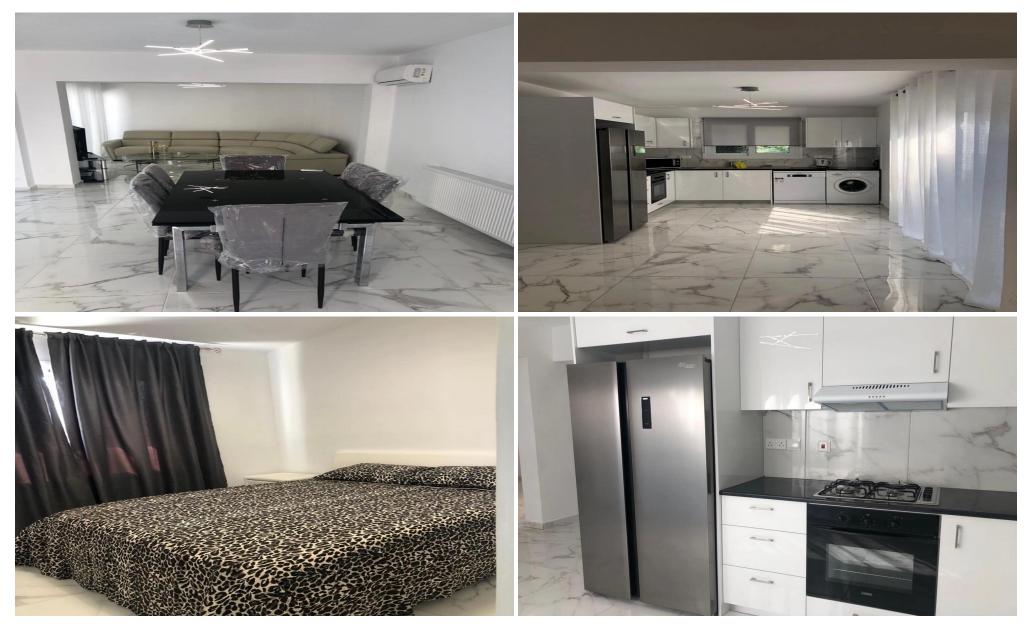

## 4 Bedroom House for Rent in Limassol District

Beautifully renovated in 2024, this spacious 4-bedroom maisonette offers 160m<sup>2</sup> of covered area with stunning sea views. Features include central heating, A/C, full furnishings, 3 WCs, fully equipped kitchen, satellite TV, private garden, and private parking. Prime location just steps from the beach.

| <b>Property Info</b> |                | Plot / Area Info Additional info | )                 |
|----------------------|----------------|----------------------------------|-------------------|
|                      |                | Reference Num                    | ber <b>236344</b> |
| Covered Area         | 160            | Property type                    | House             |
| Energy Efficiency    | В              | Condition                        | <b>Pre-Owned</b>  |
| Air Conditioning     | All rooms, Yes | Construction Ye                  | ar <b>2020</b>    |
|                      |                | Bathrooms                        | 3                 |