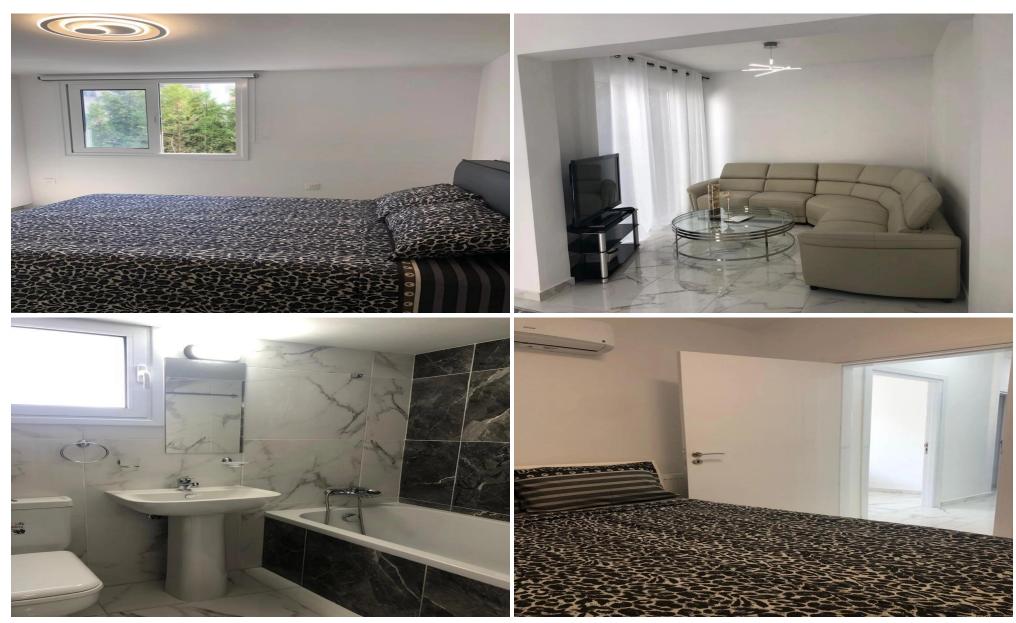

## 4 Bedroom House for Rent in Limassol District

Beautifully renovated in 2024, this spacious 4-bedroom maisonette offers 160m<sup>2</sup> of covered area with stunning sea views. Features include central heating, A/C, full furnishings, 3 WCs, fully equipped kitchen, satellite TV, private garden, and private parking. Prime location just steps from the beach.

| <b>Property Info</b> |                | Plot / Area Info Additional info | )                 |
|----------------------|----------------|----------------------------------|-------------------|
|                      |                | Reference Num                    | ber <b>236344</b> |
| Covered Area         | 160            | Property type                    | House             |
| Energy Efficiency    | В              | Condition                        | <b>Pre-Owned</b>  |
| Air Conditioning     | All rooms, Yes | Construction Ye                  | ar <b>2020</b>    |
|                      |                | Bathrooms                        | 3                 |