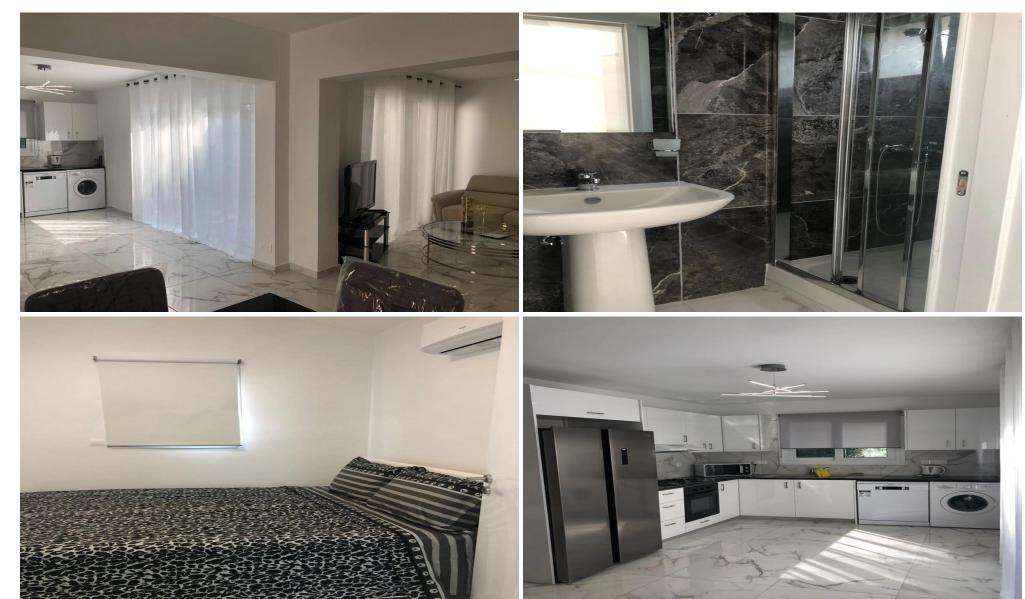

## 4 Bedroom House for Rent in Limassol District

Beautifully renovated in 2024, this spacious 4-bedroom maisonette offers 160m<sup>2</sup> of covered area with stunning sea views. Features include central heating, A/C, full furnishings, 3 WCs, fully equipped kitchen, satellite TV, private garden, and private parking. Prime location just steps from the beach.

| <b>Property Info</b> |                | Plot / Area Info Additional info | )                 |
|----------------------|----------------|----------------------------------|-------------------|
|                      |                | Reference Num                    | ber <b>236344</b> |
| Covered Area         | 160            | Property type                    | House             |
| Energy Efficiency    | В              | Condition                        | <b>Pre-Owned</b>  |
| Air Conditioning     | All rooms, Yes | Construction Ye                  | ar <b>2020</b>    |
|                      |                | Bathrooms                        | 3                 |