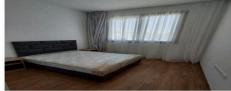

## 2 Bedroom Apartment for Rent in Limassol - Panthea

Rent Limassol – Panthea ☑ 2 bedrooms ☑ 2 bathrooms ☑ Area: 114 m² ☑ Parking space ☑ Covered parking ☑ 4th floor ☑ Underfloor heating ☑ Year of construction 2024 ☑ Photovoltaic panels ☑ Pool ☑ Gym Price: 2200 EURO per month (unfurnished) Price: 2500 EURO per month (furnished) WhatsApp: +35795589139 Telegram: @inhomecyprus inHome Agency Reg No.1208 License No. 65/E Ref:960