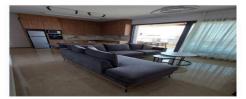

## 2 Bedroom Apartment for Rent in Limassol - Panthea

Rent Limassol – Panthea ☑ 2 bedrooms ☑ 2 bathrooms ☑ Area: 114 m² ☑ Parking space ☑ Covered parking ☑ 4th floor ☑ Underfloor heating ☑ Year of construction 2024 ☑ Photovoltaic panels ☑ Pool ☑ Gym Price: 2200 EURO per month (unfurnished) Price: 2500 EURO per month (furnished) WhatsApp: +35795589139 Telegram: @inhomecyprus inHome Agency Reg No.1208 License No. 65/E Ref:960