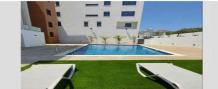

## 2 Bedroom Apartment for Rent in Limassol - Panthea

Rent Limassol – Panthea ☑ 2 bedrooms ☑ 2 bathrooms ☑ Area: 114 m² ☑ Parking space ☑ Covered parking ☑ 4th floor ☑ Underfloor heating ☑ Year of construction 2024 ☑ Photovoltaic panels ☑ Pool ☑ Gym Price: 2200 EURO per month (unfurnished) Price: 2500 EURO per month (furnished) WhatsApp: +35795589139 Telegram: @inhomecyprus inHome Agency Reg No.1208 License No. 65/E Ref:960