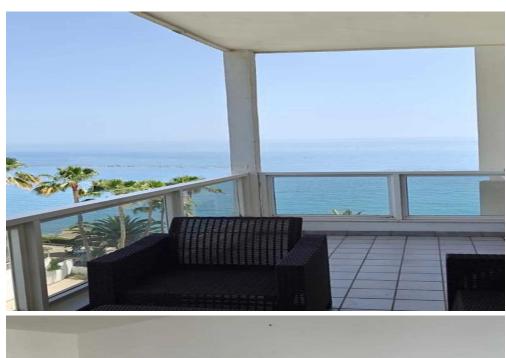

## 2 Bedroom Apartment for Rent in Potamos Germasogeias, Limassol District

□ 2-bedroom apartment in a closed complex by the sea – Potamos Germasogeias, Limassol □ □ Rent: €2,500/month. □ Limassol, Potamos Germasogeias
 □ 82 m² + 15 m² balcony with sea view □ 2 bedrooms – bright and cozy □ 1 bathroom □ 4th floor – panoramic sea view □ Shared pool and green areas □ Covered parking + storage □ Advantages: □ Closed complex with direct access to the beach □ All infrastructure within walking distance – shops, restaurants, pharmacies □ Fully furnished and equipped □ Contact us for a viewing! https://t.me/Realty\_Support\_1 Reg: 1234 | Lic: 603/E | ID: 5719497