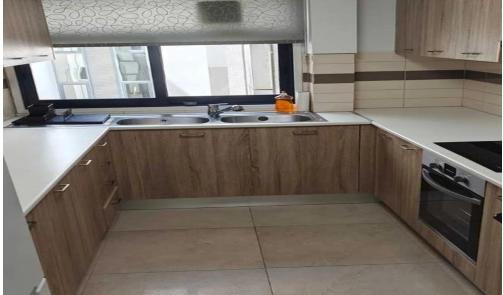

## 2 Bedroom Apartment for Rent in Potamos Germasogeias, Limassol District

□ 2-bedroom apartment in a closed complex by the sea – Potamos Germasogeias, Limassol □ □ Rent: €2,500/month. □ Limassol, Potamos Germasogeias
 □ 82 m² + 15 m² balcony with sea view □ 2 bedrooms – bright and cozy □ 1 bathroom □ 4th floor – panoramic sea view □ Shared pool and green areas □ Covered parking + storage □ Advantages: □ Closed complex with direct access to the beach □ All infrastructure within walking distance – shops, restaurants, pharmacies □ Fully furnished and equipped □ Contact us for a viewing! https://t.me/Realty\_Support\_1 Reg: 1234 | Lic: 603/E | ID: 5719497