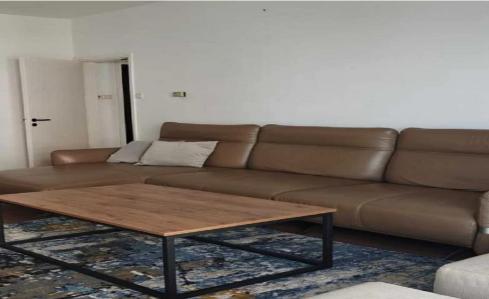

## 2 Bedroom Apartment for Rent in Potamos Germasogeias, Limassol District

□ 2-bedroom apartment in a closed complex by the sea – Potamos Germasogeias, Limassol □ □ Rent: €2,500/month. □ Limassol, Potamos Germasogeias
 □ 82 m² + 15 m² balcony with sea view □ 2 bedrooms – bright and cozy □ 1 bathroom □ 4th floor – panoramic sea view □ Shared pool and green areas □ Covered parking + storage □ Advantages: □ Closed complex with direct access to the beach □ All infrastructure within walking distance – shops, restaurants, pharmacies □ Fully furnished and equipped □ Contact us for a viewing! https://t.me/Realty\_Support\_1 Reg: 1234 | Lic: 603/E | ID: 5719497