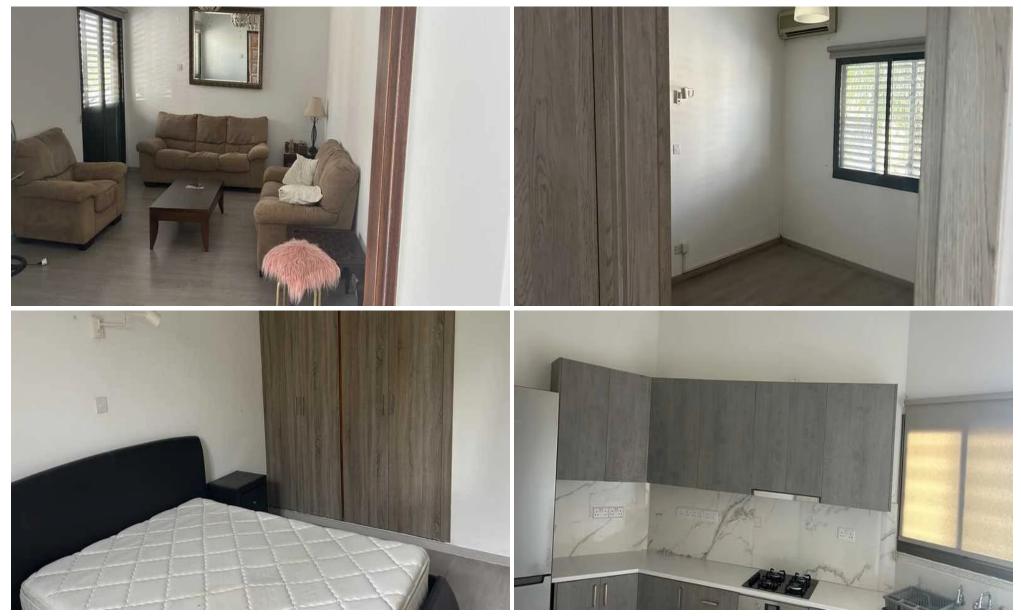

## 2 Bedroom House for Rent in Erimi, Limassol District

□ Rent a 2-bedroom house | Erimi, Limassol □ Price: €1,300/month □ Location: Erimi, Limassol □ Type: Semi-detached house □ Area: 100 m<sup>2</sup> (internal area) □ Bedrooms: 2 □ Bathrooms: 1 □ Furniture: Semi-furnished □ Parking: Covered ≤ Energy efficiency: Certificate pending □ Pets: Allowed □ Advantages: < 100 m<sup>2</sup> of living space - thoughtful layout with spacious rooms. < 2 bedrooms and 1 bathroom - air conditioning in each room for year-round comfort. < Large living room - bright and spacious space, ideal for relaxation and gatherings. < Large kitchen - plenty of space for work and storage. < Private backyard - perfect f...</p>