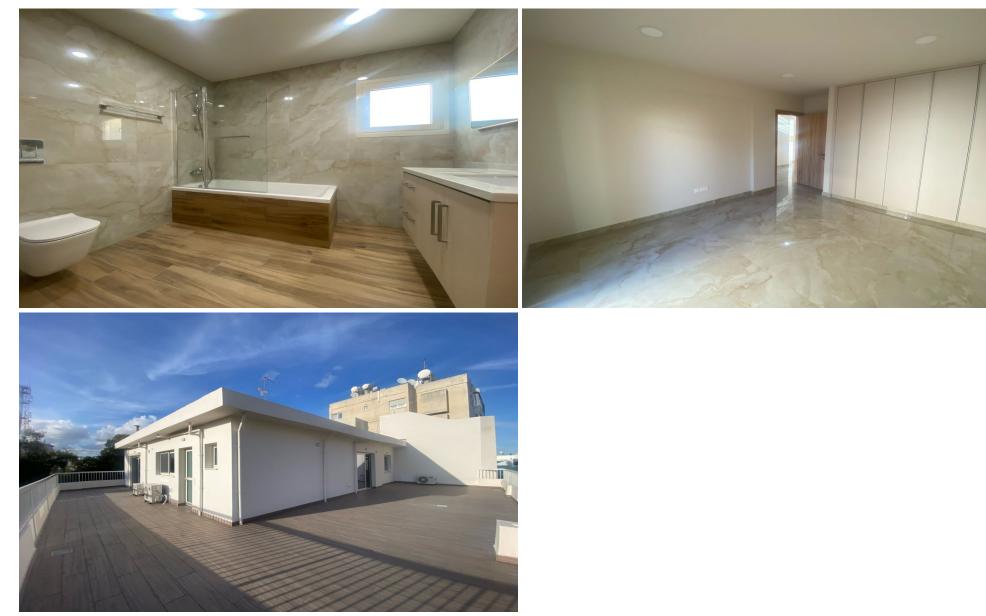

### **3 Bedroom Apartment for Rent in Limassol - Petrou kai Pavlou**

#RENT (long-term) - 3-bedroom Penthouse LIMASSOL/Petrou kai Pavlou NEW RENOVATION 2025 ■240m2 (150m2 inside + huge 90m2 veranda) ■2nd floor ■3 bathrooms (bathroom, shower and guest toilet) ■New air conditioners in all rooms ■Double glazing ■Equipped kitchen including dishwasher ■Solar panels for hot water ■Electric roller shutters on windows \*\*Rented unfurnished (furniture negotiable) ■Walking distance to all amenities []PRICE 2100 euros[] 窗95570105 R.1029