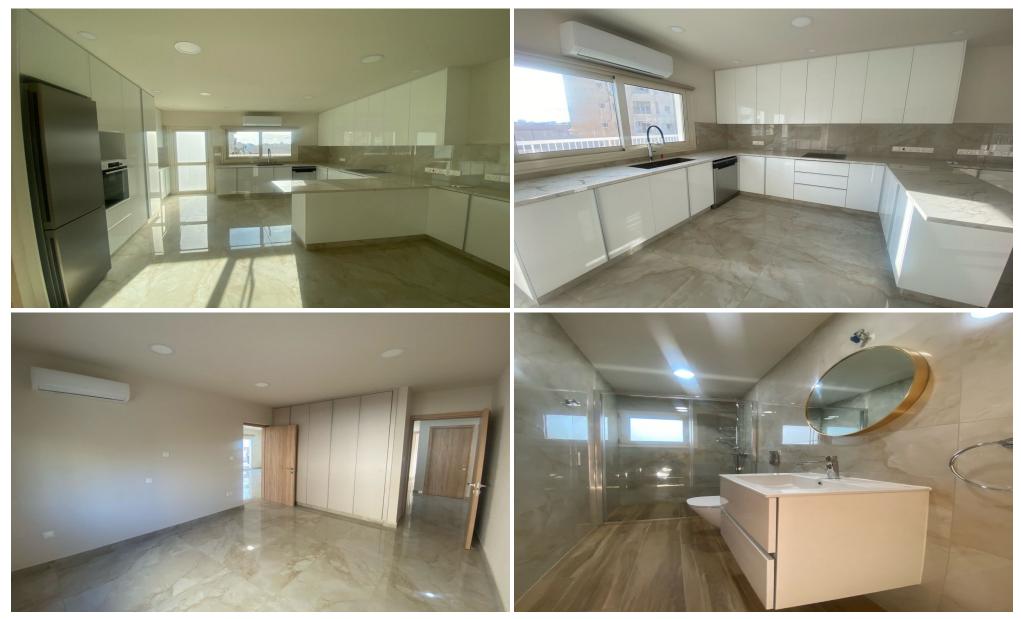

### **3 Bedroom Apartment for Rent in Limassol - Petrou kai Pavlou**

#RENT (long-term) - 3-bedroom Penthouse LIMASSOL/Petrou kai Pavlou NEW RENOVATION 2025 ■240m2 (150m2 inside + huge 90m2 veranda) ■2nd floor ■3 bathrooms (bathroom, shower and guest toilet) ■New air conditioners in all rooms ■Double glazing ■Equipped kitchen including dishwasher ■Solar panels for hot water ■Electric roller shutters on windows \*\*Rented unfurnished (furniture negotiable) ■Walking distance to all amenities []PRICE 2100 euros[] 窗95570105 R.1029