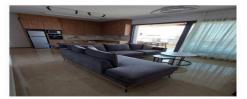

## 2 Bedroom Apartment for Rent in Limassol - Panthea

#Rent #Limassol - Panthea ☑ 2 bedrooms ☑ 2 bathrooms ☑ Area: 114 m² ☑ Parking space ☑ Covered parking ☑ 4th floor ☑ Underfloor heating ☑ Year of construction 2024 ☑ Photovoltaic panels ☑ Pool ☑ Gym Price: 2200 EURO per month (unfurnished) Price: 2500 EURO per month (furnished) WhatsApp: +35795589139 Telegram: @inhomecyprus inHome Agency Reg No.1208 License No. 65/E Ref:960