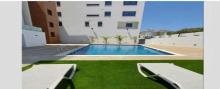

## 2 Bedroom Apartment for Rent in Limassol - Panthea

#Rent #Limassol - Panthea ☑ 2 bedrooms ☑ 2 bathrooms ☑ Area: 114 m² ☑ Parking space ☑ Covered parking ☑ 4th floor ☑ Underfloor heating ☑ Year of construction 2024 ☑ Photovoltaic panels ☑ Pool ☑ Gym Price: 2200 EURO per month (unfurnished) Price: 2500 EURO per month (furnished) WhatsApp: +35795589139 Telegram: @inhomecyprus inHome Agency Reg No.1208 License No. 65/E Ref:960