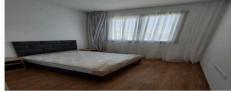

## 2 Bedroom Apartment for Rent in Limassol - Panthea

#Rent #Limassol - Panthea ☑ 2 bedrooms ☑ 2 bathrooms ☑ Area: 114 m² ☑ Parking space ☑ Covered parking ☑ 4th floor ☑ Underfloor heating ☑ Year of construction 2024 ☑ Photovoltaic panels ☑ Pool ☑ Gym Price: 2200 EURO per month (unfurnished) Price: 2500 EURO per month (furnished) WhatsApp: +35795589139 Telegram: @inhomecyprus inHome Agency Reg No.1208 License No. 65/E Ref:960