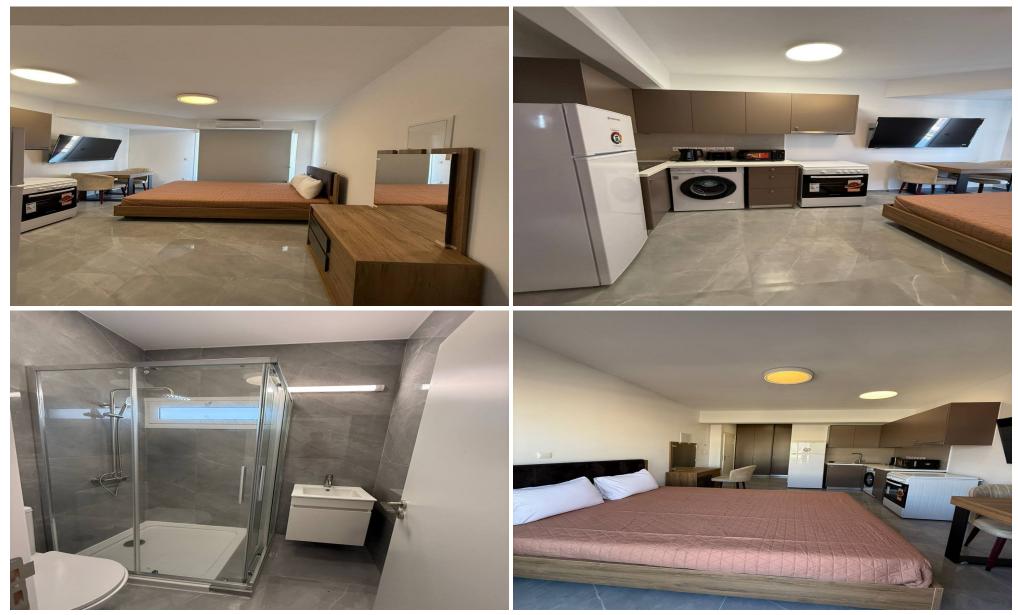

#### **1** Bedroom Apartment for Rent in Limassol - Sea Front, Molos

OLD TOWN MOLOS ANNEXATION 400 meters to the sea STUDIO New furniture, appliances 1100 euros + deposit Reg. No 186 / face No 56

| Property InfoPlot / Area InfoCovered Area |          | Plot / Area Info | Additional info |           |
|-------------------------------------------|----------|------------------|-----------------|-----------|
|                                           |          |                  | Property type   | Apartment |
| Amenities                                 | Location |                  |                 |           |