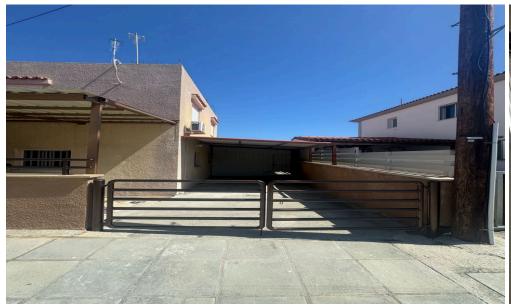

## 2 Bedroom House for Rent in Episkopi Lemesou, Limassol District

Rent of the lower floor house, 2 bedrooms, Limassol, Episkopi. Partially furnished, new household appliances.

| Property Info Plot / Area Info Additional in | ıfo |
|----------------------------------------------|-----|
|----------------------------------------------|-----|

Covered Area Property type **House** 

Amenities Location

Location: Episkopi Lemesou Region: Limassol

**Price: €700 + VAT** 

VAT

**Excluded** 

Title transfer fee Price per SQM ~€10.50 N/A

Common expenses