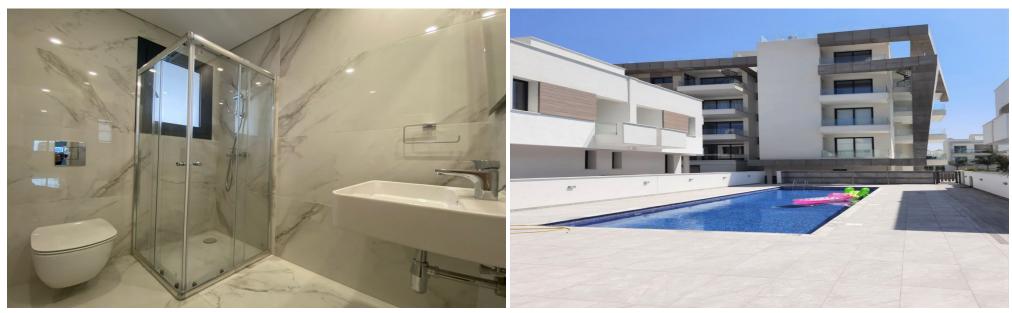

### 2 Bedroom Apartment for Rent in Germasogeia, Limassol District

#RENT (long-term) - 2-bedroom PENTHOUSE ■LIMASSOL/Germasogeia ■House 2021 / Energy Efficiency: A ■181m2 (96+35+50) ■4th floor ■Furniture/Appliances ■Covered parking ■Storage room ■Pool ■Walking distance to the sea and all amenities! [Price 2800 euros/month+utilities THERE IS A VIDEO REVIEW OF THE APARTMENT 195570105 R.1029

| Property Info | Plot / Area Info                                   | Additional info |           |
|---------------|----------------------------------------------------|-----------------|-----------|
| Covered Area  | 181                                                | Property type   | Apartment |
| Amenities     | Location<br>Location: Germasogeia Region: Limassol |                 |           |