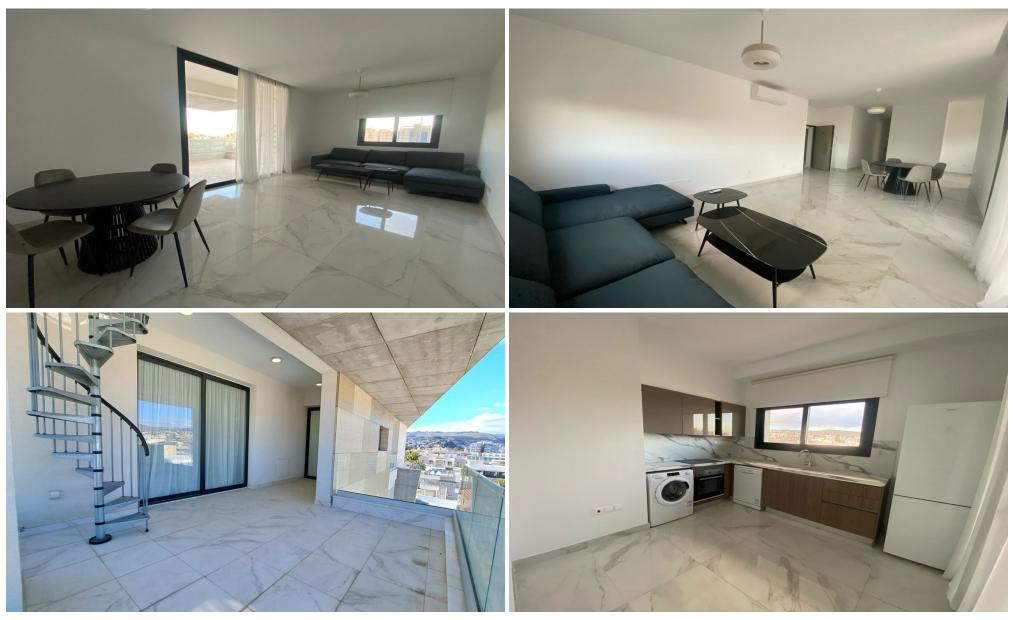

### 2 Bedroom Apartment for Rent in Germasogeia, Limassol District

#RENT (long-term) - 2-bedroom PENTHOUSE ■LIMASSOL/Germasogeia ■House 2021 / Energy Efficiency: A ■181m2 (96+35+50) ■4th floor ■Furniture/Appliances ■Covered parking ■Storage room ■Pool ■Walking distance to the sea and all amenities! [Price 2800 euros/month+utilities THERE IS A VIDEO REVIEW OF THE APARTMENT 195570105 R.1029

| Property Info | Plot / Area Info                                   | Additional info |           |
|---------------|----------------------------------------------------|-----------------|-----------|
| Covered Area  | 181                                                | Property type   | Apartment |
| Amenities     | Location<br>Location: Germasogeia Region: Limassol |                 |           |