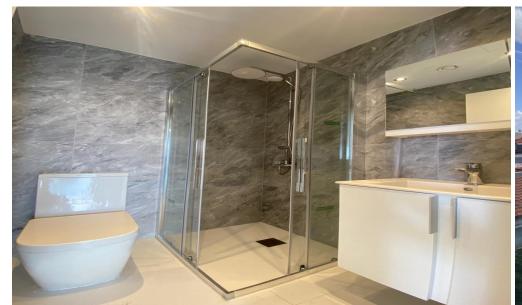

## 2 Bedroom Apartment for Rent in Limassol - City Center

#RENT (long-term) – 2-bedroom apartment ■LIMASSOL/Center ■NEW HOUSE 2025 ■120m2 ■3rd floor ■2 bathrooms (with showers) ■Equipped kitchen with new appliances ■New furniture and appliances ■Double-glazed windows ■UNDERFLOOR HEATING! ■VRV air conditioning system ■Covered parking ■Developed area infrastructure! Walking distance to the sea and all amenities ■READY TO MOVE IN! \*\*□Price 2500 euros/month including all expenses except electricity! \$\mathbf{@}\$95570105 R.1029