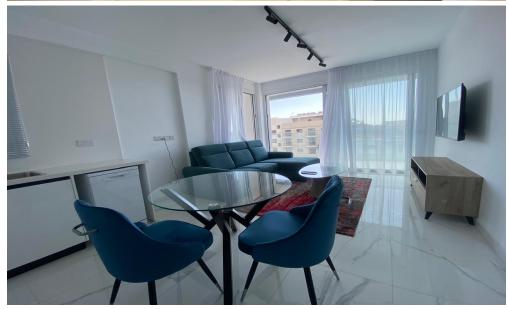

## 2 Bedroom Apartment for Rent in Limassol - City Center

#RENT (long-term) – 2-bedroom apartment ■LIMASSOL/Center ■NEW HOUSE 2025 ■120m2 ■3rd floor ■2 bathrooms (with showers) ■Equipped kitchen with new appliances ■New furniture and appliances ■Double-glazed windows ■UNDERFLOOR HEATING! ■VRV air conditioning system ■Covered parking ■Developed area infrastructure! Walking distance to the sea and all amenities ■READY TO MOVE IN! \*\*□Price 2500 euros/month including all expenses except electricity! \$\mathbf{@}\$95570105 R.1029