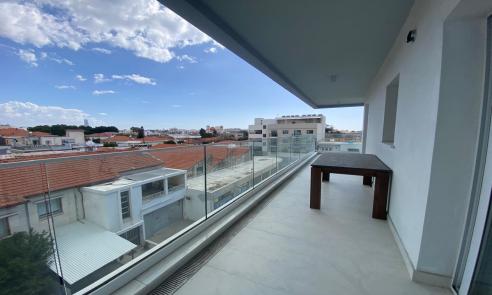

## 2 Bedroom Apartment for Rent in Limassol - City Center

#RENT (long-term) – 2-bedroom apartment ■LIMASSOL/Center ■NEW HOUSE 2025 ■120m2 ■3rd floor ■2 bathrooms (with showers) ■Equipped kitchen with new appliances ■New furniture and appliances ■Double-glazed windows ■UNDERFLOOR HEATING! ■VRV air conditioning system ■Covered parking ■Developed area infrastructure! Walking distance to the sea and all amenities ■READY TO MOVE IN! \*\*□Price 2500 euros/month including all expenses except electricity! \$\mathbf{@}\$95570105 R.1029