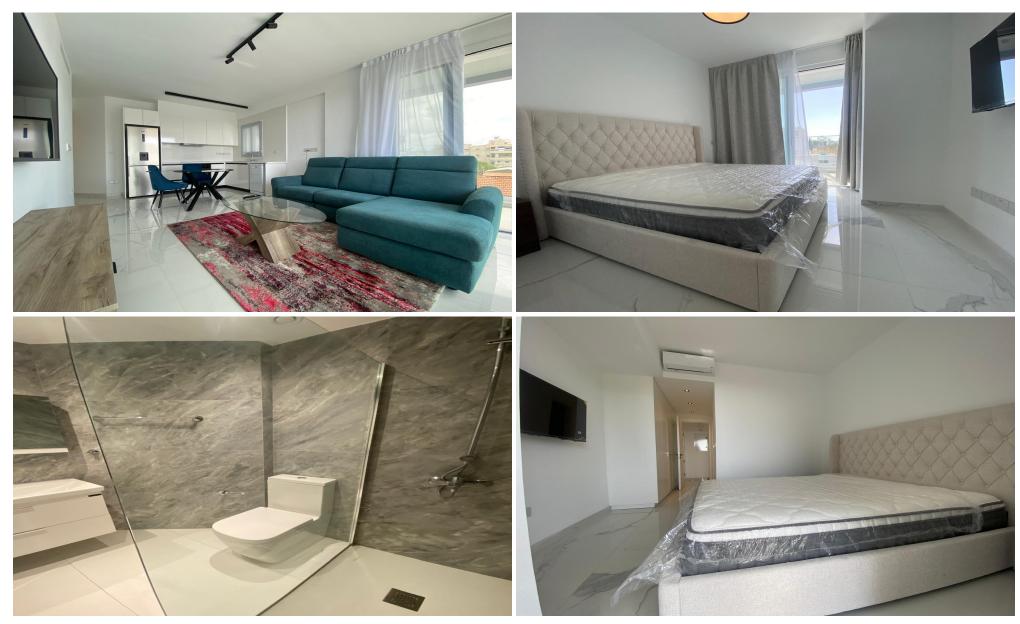

## 2 Bedroom Apartment for Rent in Limassol - City Center

#RENT (long-term) – 2-bedroom apartment ■LIMASSOL/Center ■NEW HOUSE 2025 ■120m2 ■3rd floor ■2 bathrooms (with showers) ■Equipped kitchen with new appliances ■New furniture and appliances ■Double-glazed windows ■UNDERFLOOR HEATING! ■VRV air conditioning system ■Covered parking ■Developed area infrastructure! Walking distance to the sea and all amenities ■READY TO MOVE IN! \*\*□Price 2500 euros/month including all expenses except electricity! \$\mathbf{@}\$95570105 R.1029