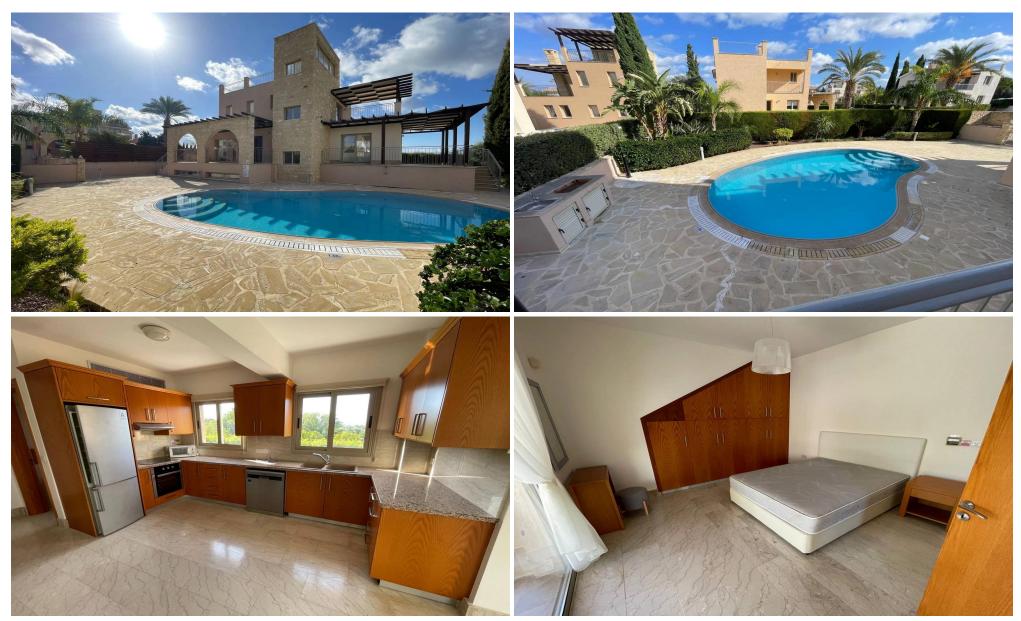

## 4 Bedroom House for Rent in Polis Chrysochous, Paphos District

Spacious 4 bedroom villa for rent by the sea. The villa is located on a plot of 623 sq.m. and offers complete privacy. The house is fully furnished, the spacious living room opens onto a private, furnished terrace, the kitchen is equipped with all necessary appliances with exquisite marble surfaces. Central air conditioning and heating system in all rooms. The house is equipped with a photovoltaic system for complete energy savings, security and video surveillance systems. The villa has a swimming pool and a garage. The villa is conveniently located near Limni pier, 3 kilometers from the center of Polis and 7 kilometers from the Latchi pier. The Akamas Peninsula is 13 kilometers away and M...