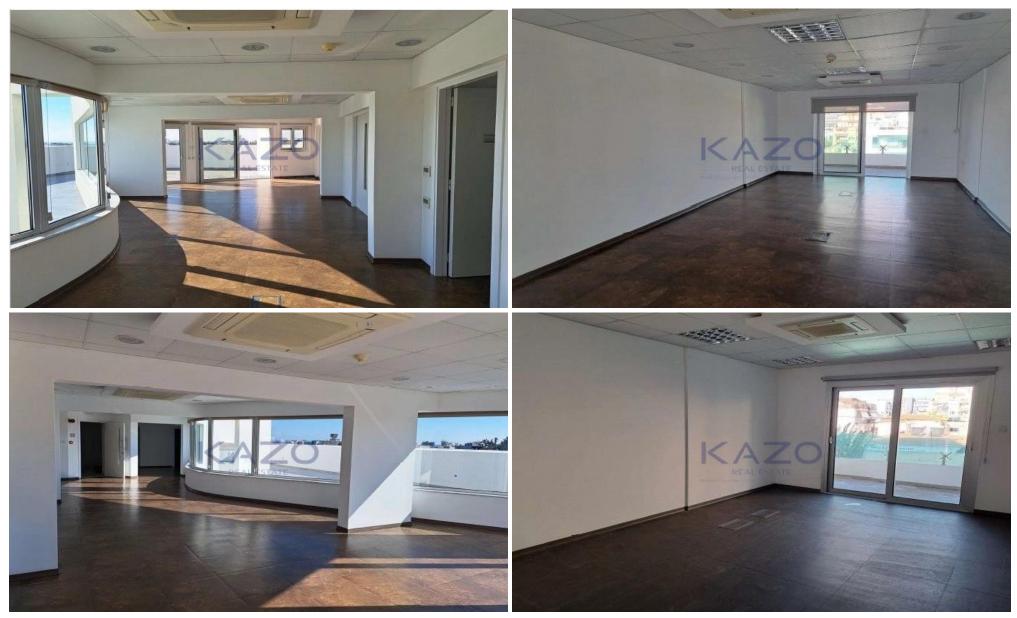

### 792m<sup>2</sup> Office for Rent in Limassol District

This spacious office space in the heart of City Center – Katholiki is now available for rent. With an expansive internal area of 792 m2, this property offers plenty of room for various business needs. The office is key ready, allowing you to move in immediately and start working without delay.

This unfurnished space provides a blank canvas to personalize accordin...

| Property Info                    |                                                  | Plot / Area I | nfo                 | Additional info                                        |                                           |
|----------------------------------|--------------------------------------------------|---------------|---------------------|--------------------------------------------------------|-------------------------------------------|
| Covered Area<br>Air Conditioning | 792<br>All rooms, Yes                            | Parking       | Covered, Yes        | Reference Number<br>Property type<br>Condition<br>View | 25976<br>Office<br>Brand New<br>City view |
| Amenities                        | Location                                         |               |                     |                                                        |                                           |
| • Elevator                       | Region: <b>Limass</b><br>Coordinates: <b>3</b> 4 |               | 4 / 33.042197181521 |                                                        |                                           |