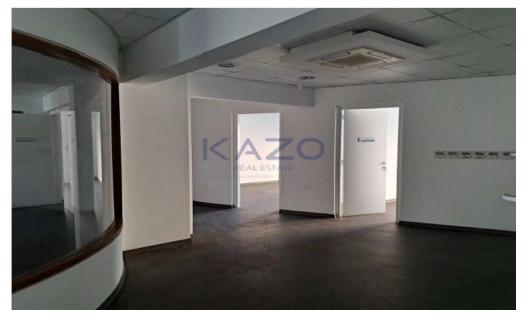

### 792m<sup>2</sup> Office for Rent in Limassol District

This spacious office space in the heart of City Center – Katholiki is now available for rent. With an expansive internal area of 792 m2, this property offers plenty of room for various business needs. The office is key ready, allowing you to move in immediately and start working without delay.

This unfurnished space provides a blank canvas to personalize accordin...

| Property Info                    |                                                  | Plot / Area I | nfo                 | Additional info                                        |                                           |
|----------------------------------|--------------------------------------------------|---------------|---------------------|--------------------------------------------------------|-------------------------------------------|
| Covered Area<br>Air Conditioning | 792<br>All rooms, Yes                            | Parking       | Covered, Yes        | Reference Number<br>Property type<br>Condition<br>View | 25976<br>Office<br>Brand New<br>City view |
| Amenities                        | Location                                         |               |                     |                                                        |                                           |
| • Elevator                       | Region: <b>Limass</b><br>Coordinates: <b>3</b> 4 |               | 4 / 33.042197181521 |                                                        |                                           |