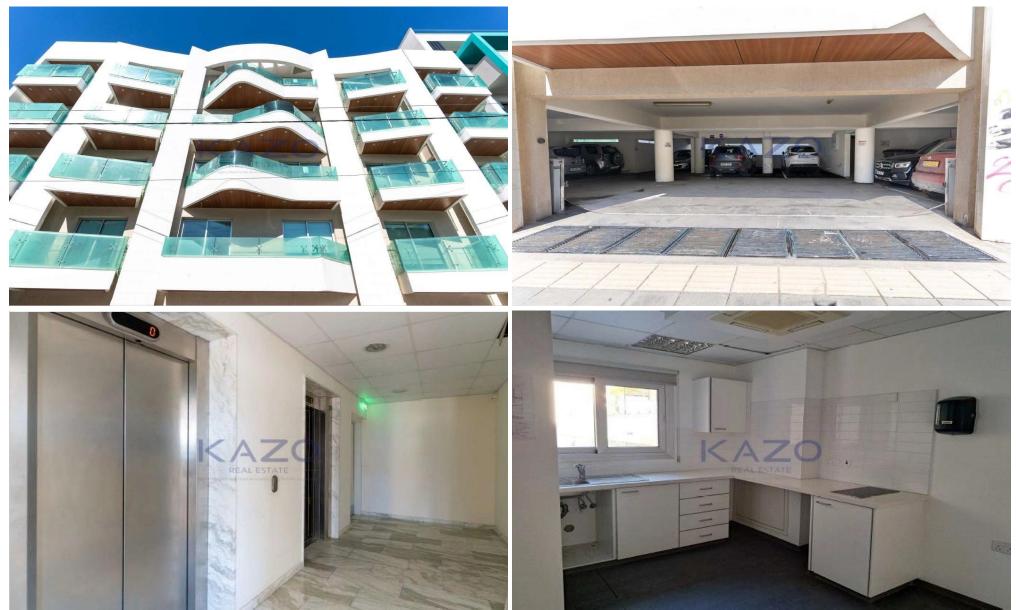

### 792m<sup>2</sup> Office for Rent in Limassol District

This spacious office space in the heart of City Center – Katholiki is now available for rent. With an expansive internal area of 792 m2, this property offers plenty of room for various business needs. The office is key ready, allowing you to move in immediately and start working without delay.

This unfurnished space provides a blank canvas to personalize accordin...

| Property Info                    |                                                  | Plot / Area I | nfo                 | Additional info                                        |                                           |
|----------------------------------|--------------------------------------------------|---------------|---------------------|--------------------------------------------------------|-------------------------------------------|
| Covered Area<br>Air Conditioning | 792<br>All rooms, Yes                            | Parking       | Covered, Yes        | Reference Number<br>Property type<br>Condition<br>View | 25976<br>Office<br>Brand New<br>City view |
| Amenities                        | Location                                         |               |                     |                                                        |                                           |
| • Elevator                       | Region: <b>Limass</b><br>Coordinates: <b>3</b> 4 |               | 4 / 33.042197181521 |                                                        |                                           |