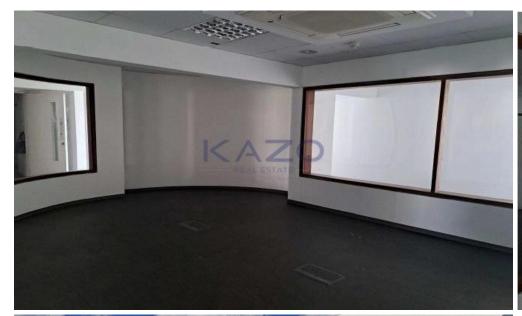

## 1584m<sup>2</sup> Office for Rent in Limassol District

Discover this spacious office space available for rent in the vibrant City Center – Katholiki. With an impressive internal area of 1584 m², this keyready office is ideal for businesses looking for a central location that's both functional and professional. The unfurnished space allows you to tailor it to your specific needs, creating an environment that reflects your brand.

This off...

| Property Info                    |                        | Plot / Area Info |              | Additional info                                        |                                           |
|----------------------------------|------------------------|------------------|--------------|--------------------------------------------------------|-------------------------------------------|
| Covered Area<br>Air Conditioning | 1584<br>All rooms, Yes | Parking          | Covered, Yes | Reference Number<br>Property type<br>Condition<br>View | 25978<br>Office<br>Brand New<br>City view |