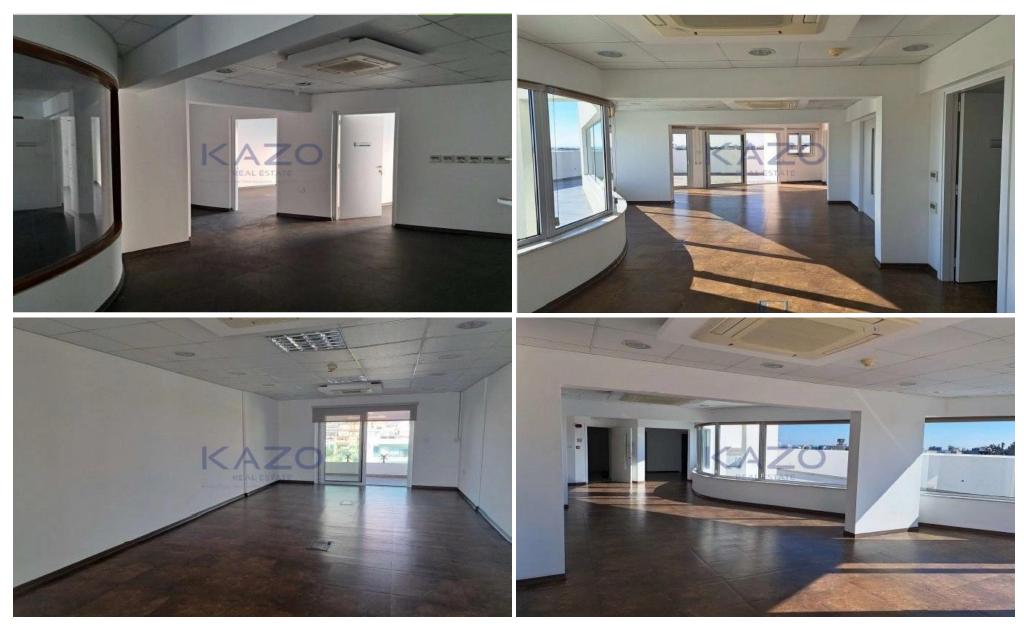

## 1584m<sup>2</sup> Office for Rent in Limassol District

Discover this spacious office space available for rent in the vibrant City Center – Katholiki. With an impressive internal area of 1584 m², this keyready office is ideal for businesses looking for a central location that's both functional and professional. The unfurnished space allows you to tailor it to your specific needs, creating an environment that reflects your brand.

This off...

| Property Info                    |                        | Plot / Area Info |              | Additional info                                        |                                           |
|----------------------------------|------------------------|------------------|--------------|--------------------------------------------------------|-------------------------------------------|
| Covered Area<br>Air Conditioning | 1584<br>All rooms, Yes | Parking          | Covered, Yes | Reference Number<br>Property type<br>Condition<br>View | 25978<br>Office<br>Brand New<br>City view |