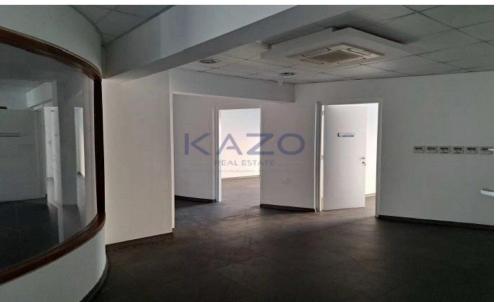

## 1584m<sup>2</sup> Office for Rent in Limassol District

Discover this spacious office space available for rent in the vibrant City Center – Katholiki. With an impressive internal area of 1584 m², this keyready office is ideal for businesses looking for a central location that's both functional and professional. The unfurnished space allows you to tailor it to your specific needs, creating an environment that reflects your brand.

This off...

| Property Info                    |                        | Plot / Area Info |              | Additional info                                        |                                           |
|----------------------------------|------------------------|------------------|--------------|--------------------------------------------------------|-------------------------------------------|
| Covered Area<br>Air Conditioning | 1584<br>All rooms, Yes | Parking          | Covered, Yes | Reference Number<br>Property type<br>Condition<br>View | 25978<br>Office<br>Brand New<br>City view |