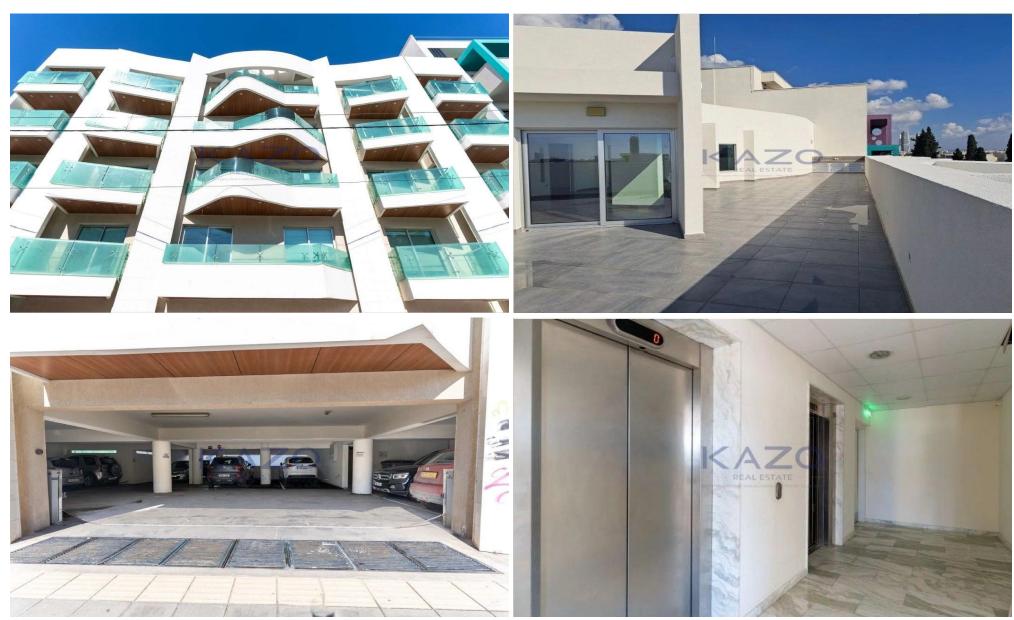

## 1584m<sup>2</sup> Office for Rent in Limassol District

Discover this spacious office space available for rent in the vibrant City Center – Katholiki. With an impressive internal area of 1584 m², this keyready office is ideal for businesses looking for a central location that's both functional and professional. The unfurnished space allows you to tailor it to your specific needs, creating an environment that reflects your brand.

Located in Katholiki, this area is known for its bustling atmosphere, offering a blend of shops, restaurants, and essential services within walking distance. Enjoy the convenience of city living, with excellent public transport links and vibrant street life right outside your door.